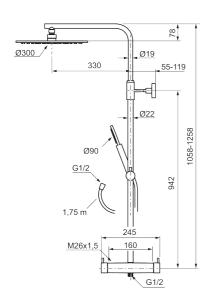

**Article number:** 271800.22 **Flow 3 bar:** 11.3 l/m

Description: Matte white, 160 c/c

## **MORA INXX II Shower System:**

- · Shower hose in metal, PVC- and BPA-free
- · With Easy-Clean anti-limescale system
- · Adjustable height
- Hand shower 7,5 l/min, shower head 11,3 l/min