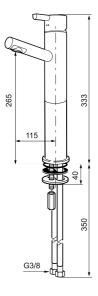

Article number: 707161.11 Flow 3 bar: 4.6 l/m Description: Black PVD

- ESS (energy saving system)
- Ceramic cartridge
- · Adjustable flow control and temperature limiter
- Eco (energy and water saving constant flow aerator, 5 l/min at 200– 600 kPa)
- Soft PEX<sup>®</sup> hoses with 3/8" connecting nut (stainless steel braided)
- Hole diameter Ø32-37 mm (Ø32-35 mm recommended)