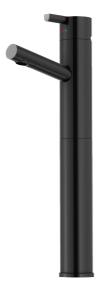

## MORA REXX B5 basin mixer

With their simple, minimalist design, Mora Rexx mixers are the essence of Scandinavian design and functionality. Their innovation lies in their precision. When tradition and craftsmanship meet state-of-the-art manufacturing methods and inspiring design, the result is Mora Rexx. The version shown here is a beautiful basin mixer with built-in intelligent functionality.

Article number: 707161.11 Flow 3 bar: 4.6 l/m Description: Black PVD

- ESS (energy saving system)
- Ceramic cartridge
- · Adjustable flow control and temperature limiter
- Eco (energy and water saving constant flow aerator, 5 l/min at 200– 600 kPa)
- Soft PEX<sup>®</sup> hoses with 3/8" connecting nut (stainless steel braided)
- Hole diameter Ø32-37 mm (Ø32-35 mm recommended)