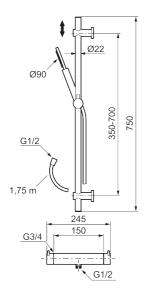

**Article number: 271500.12 Flow 3 bar: 7.3 l/m** 

Description: Matte black, 150 c/c