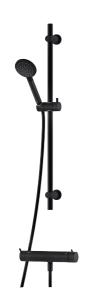

# MORA INXX II shower kit

With its durable matt black finish the INXX II combines classic design with high performance, constant temperature, outstanding comfort and effective scald protection. The mixer has been tested and approved according to current building regulations and is energy-efficient, which means it reduces water and energy use without compromising on comfort. The INXX II collection offers a world-class water experience.

**Article number: 271500.12 Flow 3 bar: 7.3 l/m** 

Description: Matte black, 150 c/c