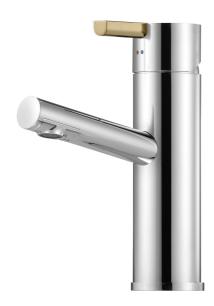

## MORA REXX B5 basin mixer

With their simple, minimalist design, Mora Rexx mixers are the essence of Scandinavian design and functionality. Their innovation lies in their precision. When tradition and craftsmanship meet state-of-the-art manufacturing methods and inspiring design, the result is Mora Rexx. The version shown here is a beautiful basin mixer with built-in intelligent functionality.

Article number: 707150.0065 Flow 3 bar: 7.8 l/m

**Description:** Chrome/gold

- ESS (energy saving system)
- · Ceramic cartridge
- · Adjustable flow control and temperature limiter
- Soft PEX® hoses with 3/8" connecting nut (stainless steel braided)
- Hole diameter Ø32-37 mm (Ø32-35 mm recommended)