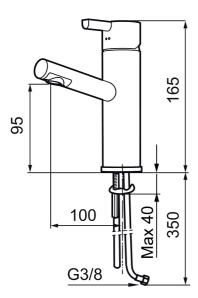

Article number: 707150.0065 Flow 3 bar: 7.8 l/m

**Description:** Chrome/gold

- ESS (energy saving system)
- · Ceramic cartridge
- · Adjustable flow control and temperature limiter
- Soft PEX® hoses with 3/8" connecting nut (stainless steel braided)
- Hole diameter Ø32-37 mm (Ø32-35 mm recommended)