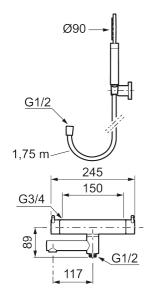

Article number: 270100 Flow 3 bar: 20.0 l/m Description: Chrome, 150 c/c

- With hand shower, holder and hose in metal, PVC- and BPA-free
- Swivel spout with built-in diverter
- Pressure balanced thermostatic mixer
- Temperature handle with safety stop at 38°C
- With Eco-function
- Approved non-return valves, EN-Standard EN1717