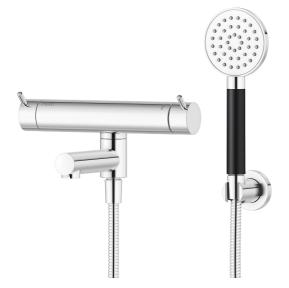

## MORA INXX II bath mixer

With its durable chrome finish and hand shower with a large, round nozzle, makes this mixer looks great and gives a truly relaxing baths. The INXX II collection offers a world-class water experience with constant temperature, high comfort and effective scald protection. The mixer has been tested and approved according to current building regulations and is energy-efficient, which means it reduces water and energy use without compromising on comfort.

Article number: 270100 Flow 3 bar: 20.0 l/m Description: Chrome, 150 c/c

- With hand shower, holder and hose in metal, PVC- and BPA-free
- Swivel spout with built-in diverter
- Pressure balanced thermostatic mixer
- Temperature handle with safety stop at 38°C
- With Eco-function
- Approved non-return valves, EN-Standard EN1717