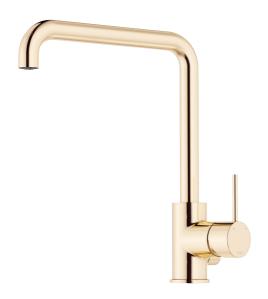

# MORA INXX II sharp kitchen mixer

With its durable, trendy polished brass finish and strong personality, the INXX II sharp kitchen mixer makes a stylish, contemporary statement in your kitchen. The mixer has been tested and approved according to current building regulations and is energy-efficient, which means it reduces water and energy use without compromising on comfort.

## MORA INXX II sharp kitchen mixer

With its durable, trendy polished brass finish and strong personality, the INXX II sharp kitchen mixer makes a stylish, contemporary statement in your kitchen. The mixer has been tested and approved according to current building regulations and is energy-efficient, which means it reduces water and energy use without compromising on comfort.

Article number: 272071.60CA Flow 3 bar: 6.0 l/m Description: Polished brass PVD

- Ceramic cartridge
- · Adjustable flow control and temperature limiter
- Soft PEX® hoses with 3/8" connecting nut (stainless steel braided)
- Swivel spout, limitation part for 60°, 85°, 110° or 360° included
- With dish washer valve CW, not adjustable to HW
- Hole diameter Ø34-37 mm