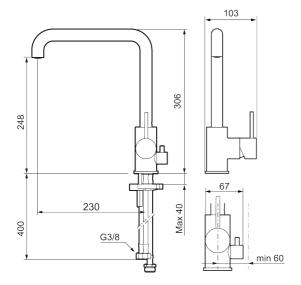

Article number: 272071.60CA Flow 3 bar: 6.0 l/m Description: Polished brass PVD

- Ceramic cartridge
- · Adjustable flow control and temperature limiter
- Soft PEX® hoses with 3/8" connecting nut (stainless steel braided)
- Swivel spout, limitation part for 60°, 85°, 110° or 360° included
- With dish washer valve CW, not adjustable to HW
- Hole diameter Ø34-37 mm