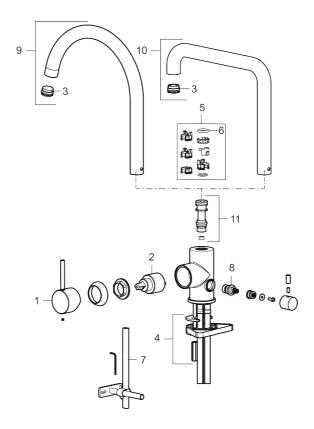

Article number: 272071.60CA

| Sparepartlist |             |         |                                     |  |
|---------------|-------------|---------|-------------------------------------|--|
| NO.           | ART NO.     | RSK     | DESCRIPTION                         |  |
| 1             | 409700.AE   | 8394069 | Lever, complete, chrome             |  |
| 1             | 409700.12AE | 8394070 | Lever, complete, matte black        |  |
| 1             | 409700.22AE | 8394071 | Lever, complete, matte white        |  |
| 1             | 409700.44AE | 8394072 | Lever, complete, matte grey         |  |
| 1             | 409700.60AE | 8394073 | Lever, complete, polished brass PVD |  |
| 1             | 409700.62AE | 8394074 | Lever, complete, brushed brass PVD  |  |
| 1             | 409700.76AE | 8394075 | Lever, complete, brushed nickel     |  |

| NO. | ART NO.     | RSK     | DESCRIPTION                                  |
|-----|-------------|---------|----------------------------------------------|
| 2   | 409702.AE   | 8437059 | Ceramic cartridge                            |
| 3   | S600230     |         | Aerator M21,5 ext., Z                        |
| 4   | S600055     |         | Fastening details                            |
| 5   | 209565.AE   |         | Limitation segment                           |
| 6   | 708843.AE   | 8295357 | O-ring (15,54 x 2,62), 2 pcs                 |
| 7   | S600308     | 8387263 | Stabilizer kit                               |
| 8   | 409707.AE   | 8394082 | Ceramic cartridge for dish washer connection |
| 9   | 409712.AE   | 8441027 | Swivel spout, chrome                         |
| 9   | 409712.12AE | 8441028 | Swivel spout, matte black                    |
| 9   | 409712.22AE | 8441029 | Swivel spout, matte white                    |
| 9   | 409712.44AE | 8441030 | Swivel spout, matte grey                     |
| 9   | 409712.60AE | 8441031 | Swivel spout, polished brass PVD             |
| 9   | 409712.62AE | 8441032 | Swivel spout, brushed brass PVD              |
| 9   | 409712.76AE | 8441033 | Swivel spout, Brushed nickel                 |
| 10  | 409713.AE   | 8441034 | Swivel spout, chrome                         |
| 10  | 409713.12AE | 8441035 | Swivel spout, matte black                    |
| 10  | 409713.22AE | 8441036 | Swivel spout, matte white                    |
| 10  | 409713.44AE | 8441037 | Swivel spout, matte grey                     |
| 10  | 409713.60AE | 8441038 | Swivel spout, polished brass PVD             |
| 10  | 409713.62AE | 8441039 | Swivel spout, brushed brass PVD              |
| 10  | 409713.76AE | 8441040 | Swivel spout, Brushed nickel                 |
| 11  | S600231     |         | Spout nipple, complete                       |