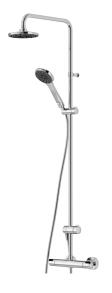

## MORA CERA shower system kit

A bathroom is a place for relaxation, pleasure and recharging your batteries. So fill it with enjoyment. Save energy effortlessly, protect against fluctuations in water temperature, take an extra long shower with a clear conscience. Mora Cera puts quality time in your bathroom in countless ways.

### Mora Cera thermostatic mixer art.no. 241150.DB

- Temperature handle with safety stop at 38°C and 42°C
- With Eco-function
- Approved non-return valves, EN-Standard EN1717
- Extra user-friendly grips, approved by the Rheumatism Association in Sweden

#### Mora Cera Shower System S5 art.no. 130005

- Diverter with ceramic cartridge
- Shower hose in metal, PVC- and BPA-free
- · With Easy-Clean anti-limescale system
- · Shower bar can be shortened if required
- Diverter can be mounted with lever pointing in chosen direction
- Air mixture provides comfort flow at 6 l/min, max flow 10 l/min