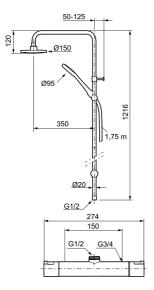

Article number: 241900.DB Description: Chrome, incl. s-connection (2x701001)

### Mora Cera thermostatic mixer art.no. 241150.DB

- Temperature handle with safety stop at 38°C and 42°C
- With Eco-function
- Approved non-return valves, EN-Standard EN1717
- Extra user-friendly grips, approved by the Rheumatism Association in Sweden

#### Mora Cera Shower System S5 art.no. 130005

- Diverter with ceramic cartridge
- Shower hose in metal, PVC- and BPA-free
- · With Easy-Clean anti-limescale system
- · Shower bar can be shortened if required
- Diverter can be mounted with lever pointing in chosen direction
- Air mixture provides comfort flow at 6 l/min, max flow 10 l/min