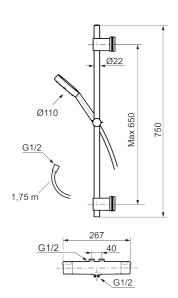

# MMIX II shower kit Vaska

The MMIX II shower kit features an updated design for its hand shower unit and an enhanced thermostat. Mora's signature attention to detail and focus on quality mean this sleek chrome shower delivers on all fronts.

Article number: 334025 Flow 3 bar: 6.9 l/m Description: Chrome, 40 c/c, pipe connection up

#### **MORA MMIX II thermostatic mixer:**

- · Pressure balanced thermostatic mixer
- Temperature handle with safety stop at 38°C
- With Eco-function
- · Lead Free material
- Approved non-return valves, EN-Standard EN1717
- · Note! Not for Vaska

## MORA MMIX II shower set (art.no. 331300):

- · Shower hose in metal, PVC- and BPA-free
- With bracket for mounting on 40 c/c pipes
- · With Easy-Clean anti-limescale system