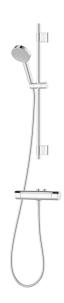

# MMIX II shower kit Vaska

The MMIX II shower kit features an updated design for its hand shower unit and an enhanced thermostat. Mora's signature attention to detail and focus on quality mean this sleek chrome shower delivers on all fronts.

Article number: 334025 Flow 3 bar: 6.9 l/m Description: Chrome, 40 c/c, pipe connection up

## Consist of:

#### **MORA MMIX II thermostatic mixer:**

- · Pressure balanced thermostatic mixer
- Temperature handle with safety stop at 38°C
- With Eco-function
- · Lead Free material
- Approved non-return valves, EN-Standard EN1717
- · Note! Not for Vaska

## MORA MMIX II shower set (art.no. 331300):

- · Shower hose in metal, PVC- and BPA-free
- With bracket for mounting on 40 c/c pipes
- · With Easy-Clean anti-limescale system