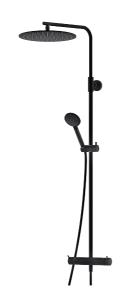

# MORA INXX II shower system kit

With its durable matt black finish the INXX II combines classic design with high performance, constant temperature, outstanding comfort and effective scald protection. The overhead shower has a large, slim shower head that looks great in bathrooms with a strong character and striking shapes, as well as in classic bathrooms designed for rest and relaxation. The mixer has been tested and approved according to current building regulations and is energy-efficient, which means it reduces water and energy use without compromising on comfort. The INXX II collection offers a world-class water experience.

## **MORA INXX II Shower System:**

- · Shower hose in metal, PVC- and BPA-free
- · With Easy-Clean anti-limescale system
- · Adjustable height
- Hand shower 7,5 l/min, shower head 11,3 l/min