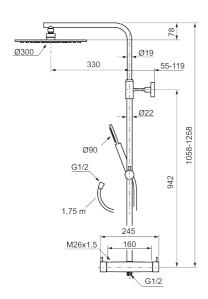

Article number: 271800.12 Flow 3 bar: 11.3 l/m

**Description:** Matte black, 160 c/c

### **MORA INXX II thermostatic mixer:**

- Pressure balanced thermostatic mixer
- · With reversible headwork
- Temperature handle with safety stop at 38°C
- With Eco-function
- Approved non-return valves, EN-Standard EN1717

## **MORA INXX II Shower System:**

- · Shower hose in metal, PVC- and BPA-free
- · With Easy-Clean anti-limescale system
- · Adjustable height
- Hand shower 7,5 l/min, shower head 11,3 l/min