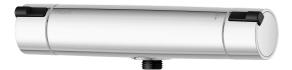

## MMIX II shower mixer

We have updated our classic MMIX chrome shower mixer with a straighter shape and a bolder look. The result? Superior function and elegant style!

Its interior has also been upgraded with an improved thermostat, providing optimal energy efficiency combined with an unsurpassable shower experience.

Article number: 331100 Flow 3 bar: 12.0 l/m

**Description:** Chrome, 150 c/c

- · With shower connection down
- · Pressure balanced thermostatic mixer
- Temperature handle with safety stop at 38°C
- With Eco-function
- Lead Free material
- Approved non-return valves, EN-Standard EN1717