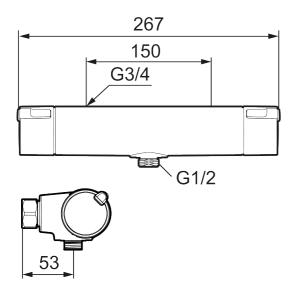

Article number: 331100 Flow 3 bar: 12.0 l/m

**Description:** Chrome, 150 c/c

- · With shower connection down
- · Pressure balanced thermostatic mixer
- Temperature handle with safety stop at 38°C
- With Eco-function
- Lead Free material
- Approved non-return valves, EN-Standard EN1717