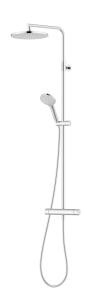

# LYNX shower system kit

Everyday luxury is the driving force behind the LYNX shower system kit, which offers the ease of a handheld shower and a seductive overhead experience in one package. It is available in chrome or matte black.

#### **MORA LYNX thermostatic mixer:**

- · Pressure balanced thermostatic mixer
- · With reversible headwork
- Temperature handle with safety stop at 38°C
- · With Eco-function
- · Lead Free material
- Approved non-return valves, EN-Standard EN1717

### **MORA LYNX Shower System:**

- · Shower hose in metal, PVC- and BPA-free
- With Easy-Clean anti-limescale system
- Wall bracket freely adjustable in height, 700–1000 from connection and 50–100 mm from wall, 2x20 mm spacers included, with sealing, hidden pipe joint