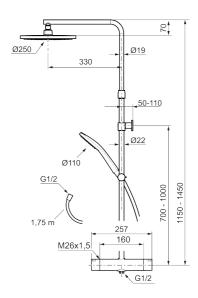

**Article number:** 341800.LD6 **Flow 3 bar:** 6.0 l/m **Description:** Chrome, 160 c/c, LEED/BREEAM compliant

#### **MORA LYNX thermostatic mixer:**

- · Pressure balanced thermostatic mixer
- · With reversible headwork
- Temperature handle with safety stop at 38°C
- · With Eco-function
- · Lead Free material
- Approved non-return valves, EN-Standard EN1717

### **MORA LYNX Shower System:**

- · Shower hose in metal, PVC- and BPA-free
- With Easy-Clean anti-limescale system
- Wall bracket freely adjustable in height, 700–1000 from connection and 50–100 mm from wall, 2x20 mm spacers included, with sealing, hidden pipe joint