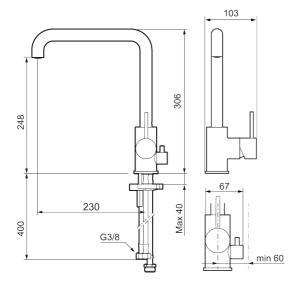

Article number: 272071.76CA Flow 3 bar: 6.0 l/m

**Description:** Brushed nickel

- · Ceramic cartridge
- Adjustable flow control and temperature limiter
- Soft PEX® hoses with 3/8" connecting nut (stainless steel braided)
- Swivel spout, limitation part for 60°, 85°, 110° or 360° included
- With dish washer valve CW, not adjustable to HW
- Hole diameter Ø34-37 mm