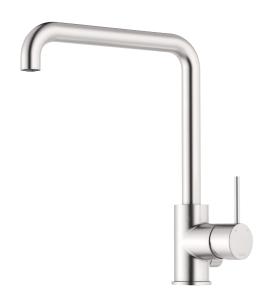

## MORA INXX II sharp kitchen mixer

With its durable, elegant brushed nickel finish and strong personality, the INXX II sharp kitchen mixer makes a stylish, contemporary statement in your kitchen. The mixer has been tested and approved according to current building regulations and is energy-efficient, which means it reduces water and energy use without compromising on comfort.

Article number: 272071.76CA Flow 3 bar: 6.0 l/m

**Description:** Brushed nickel

- · Ceramic cartridge
- Adjustable flow control and temperature limiter
- Soft PEX® hoses with 3/8" connecting nut (stainless steel braided)
- Swivel spout, limitation part for 60°, 85°, 110° or 360° included
- With dish washer valve CW, not adjustable to HW
- Hole diameter Ø34-37 mm