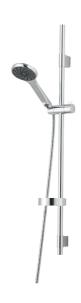

## MORA CERA S5 shower set

A bathroom is a place for relaxation, pleasure and recharging your batteries. So fill it with enjoyment. Save energy effortlessly, protect against fluctuations in water temperature, take an extra long shower with a clear conscience. Mora Cera puts quality time in your bathroom in countless ways.

Article number: 130316 Flow 3 bar: 10.0 l/m

Description: Chrome, comfort flow at 6 l/min, max flow 10 l/min

- Shower hose in metal, PVC- and BPA-free
- · With soap dish
- · With adjustable wall brackets for usage of existing screw holes
- · With Easy-Clean anti-limescale system
- · Optional connection with/without air mixture
- Air mixture provides comfort flow at 6 l/min