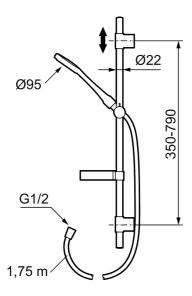

Article number: 130316 Flow 3 bar: 10.0 l/m

Description: Chrome, comfort flow at 6 l/min, max flow 10 l/min

- Shower hose in metal, PVC- and BPA-free
- · With soap dish
- · With adjustable wall brackets for usage of existing screw holes
- · With Easy-Clean anti-limescale system
- · Optional connection with/without air mixture
- Air mixture provides comfort flow at 6 l/min