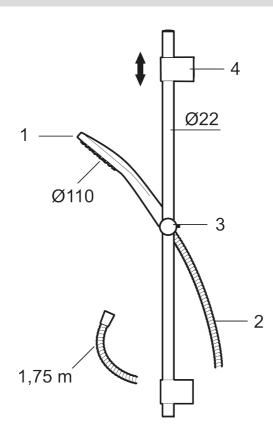

#### Sparepartlist

| NO. | ART NO.    | RSK     | DESCRIPTION                                |
|-----|------------|---------|--------------------------------------------|
| 1   | S600238    | 8233065 |                                            |
| 1   | S600238.12 | 8233100 |                                            |
| 2   | S600109    | 8252036 | Shower hose, chrome                        |
| 2   | S600109.12 | 8236624 | Shower hose in metal, 1750 mm, matte black |
| 3   | S600246    | 8239619 | Slider, chrome                             |
| 3   | S600246.12 | 8239664 | Slider, matte black                        |
| 4   | S600266    | 8239702 | Wall bracket, chrome, 2 pcs                |
| 4   | S600266.12 | 8239703 |                                            |