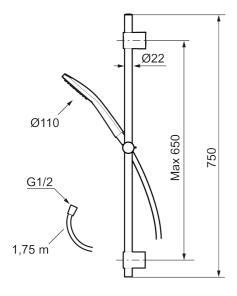

- Shower hose in metal, PVC- and BPA-free
- With adjustable wall brackets for usage of existing screw holes
- With Easy-Clean anti-limescale system
- Lead Free material

Uniqe characteristics

#### Sparepartlist

| NO. | ART NO.    | RSK     | DESCRIPTION                                |
|-----|------------|---------|--------------------------------------------|
| 1   | S600238    | 8233065 |                                            |
| 1   | S600238.12 | 8233100 |                                            |
| 2   | S600109    | 8252036 | Shower hose, chrome                        |
| 2   | S600109.12 | 8236624 | Shower hose in metal, 1750 mm, matte black |
| 3   | S600246    | 8239619 | Slider, chrome                             |
| 3   | S600246.12 | 8239664 | Slider, matte black                        |
| 4   | S600266    | 8239702 | Wall bracket, chrome, 2 pcs                |
| 4   | S600266.12 | 8239703 |                                            |