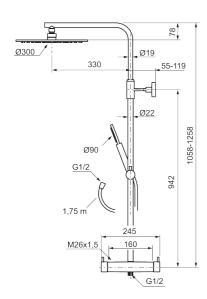

Article number: 271800.62 Flow 3 bar: 11.3 l/m Description: Brushed brass PVD, 160 c/c

#### MORA INXX II thermostatic mixer:

- · Pressure balanced thermostatic mixer
- With reversible headwork
- Temperature handle with safety stop at 38°C
- With Eco-function
- Approved non-return valves, EN-Standard EN1717

## **MORA INXX II Shower System:**

- · Shower hose in metal, PVC- and BPA-free
- · With Easy-Clean anti-limescale system
- · Adjustable height
- Hand shower 7,5 l/min, shower head 11,3 l/min