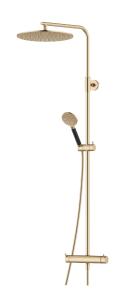

# MORA INXX II shower system kit

With its durable, elegant brushed brass finish the INXX II combines classic design with high performance, constant temperature, outstanding comfort and effective scald protection. The overhead shower has a large, slim shower head that looks great in bathrooms with a strong character and striking shapes, as well as in classic bathrooms designed for rest and relaxation. The mixer has been tested and approved according to current building regulations and is energy-efficient, which means it reduces water and energy use without compromising on comfort. The INXX II collection offers a world-class water experience.

## **MORA INXX II Shower System:**

- · Shower hose in metal, PVC- and BPA-free
- · With Easy-Clean anti-limescale system
- · Adjustable height
- Hand shower 7,5 l/min, shower head 11,3 l/min