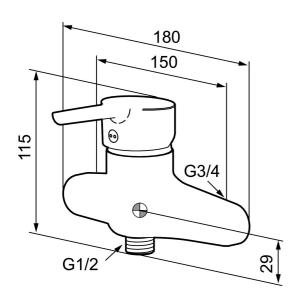

Article number: 731430.db

**Description:** Chrome, incl. s-connection (2x701001)

- · Soft closing with ceramic cartridge
- Adjustable flow control and temperature limiter
- Projection with connectors 163 mm
- Approved non-return valves, EN-Standard EN1717