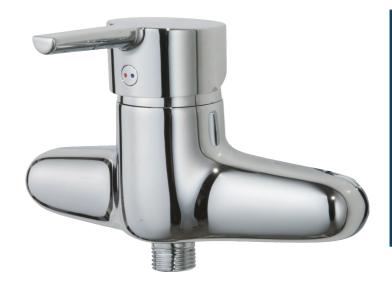

## MORA MMIX W1 shower mixer

Mora MMIX combines elegance and ergonomic design with energy-efficiency. Soft geometric curves and a timeless style characterise the entire Mora MMIX range. The mixers were developed according to our unique EcoSafe™ concept focusing on low energy consumption and long-term environmental care.

Article number: 731430.db

**Description:** Chrome, incl. s-connection (2x701001)

- · Soft closing with ceramic cartridge
- Adjustable flow control and temperature limiter
- Projection with connectors 163 mm
- Approved non-return valves, EN-Standard EN1717