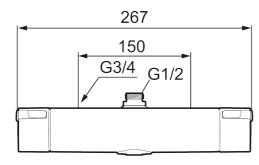

Article number: 331205 Flow 3 bar: 22.9 l/m Description: Chrome, 150 c/c

- With shower connection up
- Pressure balanced thermostatic mixer
- Temperature handle with safety stop at 38°C
- With Eco-function
- Lead Free material
- Approved non-return valves, EN-Standard EN1717