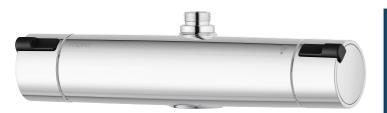

## MMIX II shower mixer

We have updated our classic MMIX chrome shower mixer with a straighter shape and a bolder look. The result? Superior function and elegant style! Its interior has also been upgraded with an improved thermostat, providing optimal energy efficiency combined with an unsurpassable shower experience.

Article number: 331205 Flow 3 bar: 22.9 l/m Description: Chrome, 150 c/c

- With shower connection up
- Pressure balanced thermostatic mixer
- Temperature handle with safety stop at 38°C
- With Eco-function
- Lead Free material
- Approved non-return valves, EN-Standard EN1717