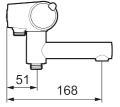

Article number: 334000 Description: Chrome, 40 c/c, pipe connection down

- Note! 40 c/c
- Swivel spout with built-in diverter
- Pressure balanced thermostatic mixer
- Temperature handle with safety stop at 38°C
- With Eco-function
- Lead Free material
- Approved non-return valves, EN-Standard EN1717