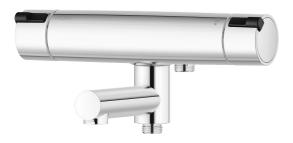

## MMIX II bath mixer

We have updated our classic MMIX chrome bathtub mixer – now featuring refined, straighter lines and a bolder expression, highlighting its exceptional function and elegance. Its interior has also been upgraded with an improved thermostat for optimal energy efficiency.

Article number: 334000 Description: Chrome, 40 c/c, pipe connection down

- Note! 40 c/c
- Swivel spout with built-in diverter
- Pressure balanced thermostatic mixer
- Temperature handle with safety stop at 38°C
- With Eco-function
- Lead Free material
- Approved non-return valves, EN-Standard EN1717