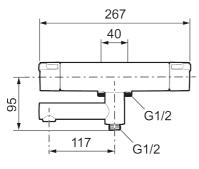

Article number: 334000 Description: Chrome, 40 c/c, pipe connection down

- Note! 40 c/c
- Swivel spout with built-in diverter
- Pressure balanced thermostatic mixer
- Temperature handle with safety stop at 38°C
- With Eco-function
- Lead Free material
- Approved non-return valves, EN-Standard EN1717