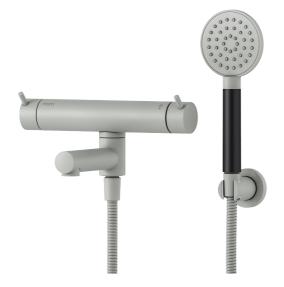

## MORA INXX II bath mixer

With its durable matt grey finish and hand shower with a large, round nozzle, makes this mixer looks great and gives a truly relaxing baths. The INXX II collection offers a world-class water experience with constant temperature, high comfort and effective scald protection. The mixer has been tested and approved according to current building regulations and is energy-efficient, which means it reduces water and energy use without compromising on comfort.

Article number: 270100.44 Flow 3 bar: 20.0 l/m Description: Matte grey, 150 c/c

- With hand shower, holder and hose in metal, PVC- and BPA-free
- · Swivel spout with built-in diverter
- Pressure balanced thermostatic mixer
- Temperature handle with safety stop at 38°C
- With Eco-function
- Approved non-return valves, EN-Standard EN1717