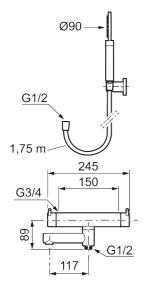

Article number: 270100.44 Flow 3 bar: 20.0 l/m Description: Matte grey, 150 c/c

- With hand shower, holder and hose in metal, PVC- and BPA-free
- · Swivel spout with built-in diverter
- Pressure balanced thermostatic mixer
- Temperature handle with safety stop at 38°C
- With Eco-function
- Approved non-return valves, EN-Standard EN1717