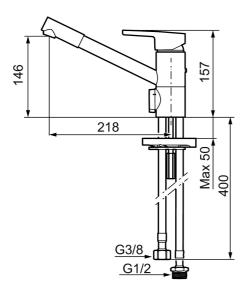

Article number: 732251.TT Flow 3 bar: 9.8 l/m Description: Chrome, with Turbo-Jet function

- ESS (energy saving system)
- · Ceramic cartridge with soft closing function
- · Adjustable flow control and temperature limiter
- Eco (energy and water saving aerator)
- Soft PEX<sup>®</sup> hoses with 3/8" connecting nut (stainless steel braided)
- Swivel spout 110°
- With dishwasher valve, switchable between cold and hot water.
  Pre-set on cold water
- Lead Free material
- Hole diameter Ø34-37 mm