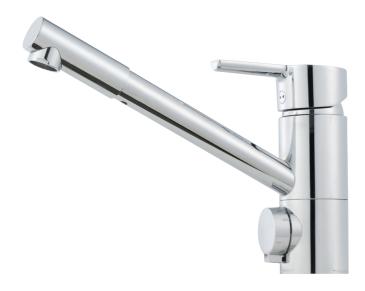

## MORA MMIX K2 kitchen mixer

Mora MMIX combines elegance and ergonomic design with energy-efficiency. Soft geometric curves and a timeless style characterise the entire Mora MMIX range. The mixers were developed according to our unique EcoSafe™ concept focusing on low energy consumption and long-term environmental care.

Article number: 732251.TT Flow 3 bar: 9.8 l/m Description: Chrome, with Turbo-Jet function

- ESS (energy saving system)
- · Ceramic cartridge with soft closing function
- · Adjustable flow control and temperature limiter
- Eco (energy and water saving aerator)
- Soft PEX<sup>®</sup> hoses with 3/8" connecting nut (stainless steel braided)
- Swivel spout 110°
- With dishwasher valve, switchable between cold and hot water.
  Pre-set on cold water
- Lead Free material
- Hole diameter Ø34-37 mm