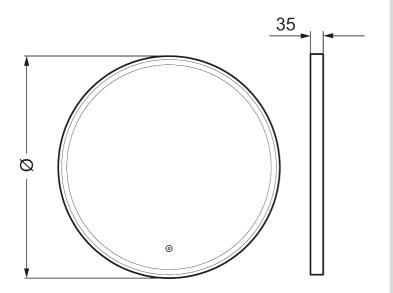

## About the collection

An attractive framed design, with touch-operated backlighting in a versatile mirror package that's easy to style into any space.

Article number: 953101.12 Description: Ø700 mm

- Black aluminium frame
- Energy efficient LED lighting
- · Copper-free glass with safety film
- Steam free with heated demister pad
- Touch operated on/off
- Light temperature 6400 K
- IP 44 certified, third party CE certified
- Mounting distance from wall: 35 mm