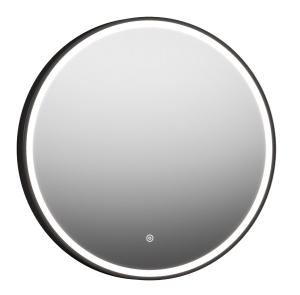

## MORA SOLO I

Encased in an attractive metal frame in matt black aluminium, with an inner LED band, Solo I gives a dynamic atmosphere to an interior. Its mirror is anti-fog for ease of use, allowing the simplicity of the design to always remain in focus.

## About the collection

An attractive framed design, with touch-operated backlighting in a versatile mirror package that's easy to style into any space.

Article number: 953101.12 Description: Ø700 mm

- Black aluminium frame
- Energy efficient LED lighting
- · Copper-free glass with safety film
- Steam free with heated demister pad
- Touch operated on/off
- Light temperature 6400 K
- IP 44 certified, third party CE certified
- Mounting distance from wall: 35 mm