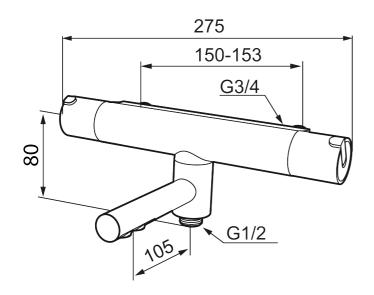

Article number: 707010.0011 Description: Chrome/black, 150 c/c

- Swivel spout with built-in diverter
- Temperature handle with safety stop at 38°C
- With Eco-function
- Approved non-return valves, EN-Standard EN1717