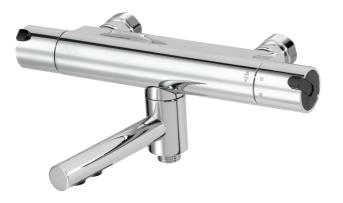

## MORA REXX T5 bath mixer

With their simple, minimalist design, Mora Rexx mixers are the essence of Scandinavian design and functionality. Their innovation lies in their precision. When tradition and craftsmanship meet state-of-the-art manufacturing methods and inspiring design, the result is Mora Rexx. The version shown here is a beautiful bath mixer with world-leading functionality for unbeatable safety and comfort.

Article number: 707010.0011 Description: Chrome/black, 150 c/c

- Swivel spout with built-in diverter
- Temperature handle with safety stop at 38°C
- With Eco-function
- Approved non-return valves, EN-Standard EN1717