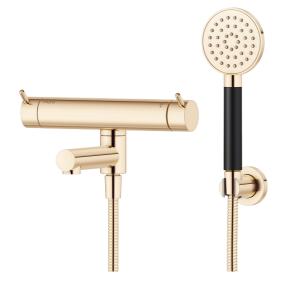

## MORA INXX II bath mixer

With its durable, trendy polished brass finish and hand shower with a large, round nozzle, makes this mixer looks great and gives a truly relaxing baths. The INXX II collection offers a world-class water experience with constant temperature, high comfort and effective scald protection. The mixer has been tested and approved according to current building regulations and is energy-efficient, which means it reduces water and energy use without compromising on comfort.

Article number: 270000.60 Description: Polished brass PVD, 160 c/c

- With hand shower, holder and hose in metal, PVC- and BPA-free
- · Swivel spout with built-in diverter
- Pressure balanced thermostatic mixer
- Temperature handle with safety stop at 38°C
- With Eco-function
- Approved non-return valves, EN-Standard EN1717