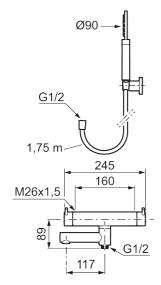

Article number: 270000.60 Description: Polished brass PVD, 160 c/c

- With hand shower, holder and hose in metal, PVC- and BPA-free
- · Swivel spout with built-in diverter
- Pressure balanced thermostatic mixer
- Temperature handle with safety stop at 38°C
- With Eco-function
- Approved non-return valves, EN-Standard EN1717