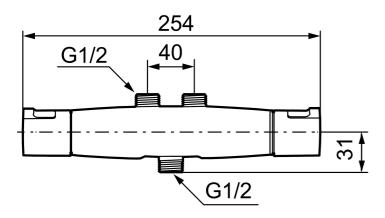

Article number: 241210

Description: Chrome, 40 c/c, pipe conn. up, shower conn. down

- Temperature handle with safety stop at 38°C and 42°C
- With Eco-function
- Projection from wall 54 mm
- Approved non-return valves, EN-Standard EN1717
- Extra user-friendly grips, approved by the Rheumatism Association in Sweden