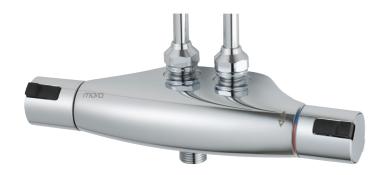

## MORA CERA T4 shower mixer

A bathroom is a place for relaxation, pleasure and recharging your batteries. So fill it with enjoyment. Save energy effortlessly, protect against fluctuations in water temperature, take an extra long shower with a clear conscience. Mora Cera puts quality time in your bathroom in countless ways.

Article number: 241210

Description: Chrome, 40 c/c, pipe conn. up, shower conn. down

- Temperature handle with safety stop at 38°C and 42°C
- With Eco-function
- Projection from wall 54 mm
- Approved non-return valves, EN-Standard EN1717
- Extra user-friendly grips, approved by the Rheumatism Association in Sweden