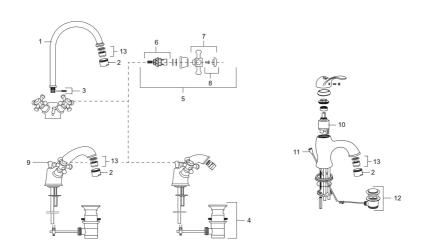

Article number: 700741

| Sparepartlist |           |         |                                                       |
|---------------|-----------|---------|-------------------------------------------------------|
| NO.           | ART NO.   | RSK     | DESCRIPTION                                           |
| 1             | 708139.AE |         | Swivel spout for basin and kitchen                    |
| 2             | 131413.AE | 8281511 | Housing M24 ext., 13 mm, chrome                       |
| 3             | 708140.AE | 8345168 | Gasket kit for swivel spout                           |
| 4             | 520300    |         | Pop-up waste, Mora Classic, complete with lifting rod |
| 5             | 708146.AE | 8345170 | Headwork, complete with handle HW/CW                  |
| 6             | 719109.AE | 8345169 | Headwork 1/2", without handle                         |
| 7             | 708137.AE |         | Handle, complete with screw and cover plate           |
| 8             | 708135.AE |         | Screw and cover plate (CW+HW), chrome                 |
| 9             | 719164.AE |         | Lifting rod                                           |
| 10            | 708295.AE | 8345131 | Ceramic cartridge                                     |
| 11            | 529116.AE | 8572633 | Lifting rod, L=370 mm                                 |
| 12            | 520294    | 8572612 | Pop-up waste, without lifting rod                     |
| 13            | 131398.AE | 8281493 | Aerator insert, 9–11 l/min at 300 kPa                 |