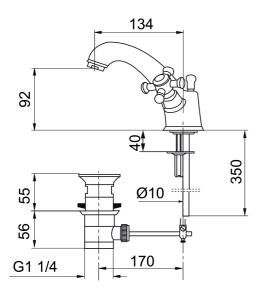

Article number: 700741 Flow 3 bar: 6.0 l/m

**Description:** Chrome

- · With pop-up waste
- Hole diameter Ø33-37mm

Article number: 700741

| Sparepartlist |           |         |                                                       |
|---------------|-----------|---------|-------------------------------------------------------|
| NO.           | ART NO.   | RSK     | DESCRIPTION                                           |
| 1             | 708139.AE |         | Swivel spout for basin and kitchen                    |
| 2             | 131413.AE | 8281511 | Housing M24 ext., 13 mm, chrome                       |
| 3             | 708140.AE | 8345168 | Gasket kit for swivel spout                           |
| 4             | 520300    |         | Pop-up waste, Mora Classic, complete with lifting rod |
| 5             | 708146.AE | 8345170 | Headwork, complete with handle HW/CW                  |
| 6             | 719109.AE | 8345169 | Headwork 1/2", without handle                         |
| 7             | 708137.AE |         | Handle, complete with screw and cover plate           |
| 8             | 708135.AE |         | Screw and cover plate (CW+HW), chrome                 |
| 9             | 719164.AE |         | Lifting rod                                           |
| 10            | 708295.AE | 8345131 | Ceramic cartridge                                     |
| 11            | 529116.AE | 8572633 | Lifting rod, L=370 mm                                 |
| 12            | 520294    | 8572612 | Pop-up waste, without lifting rod                     |
| 13            | 131398.AE | 8281493 | Aerator insert, 9–11 l/min at 300 kPa                 |