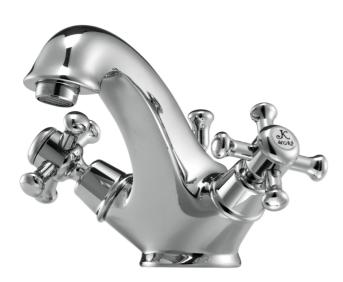

## MORA CLASSIC basin mixer

Mora Classic is an exclusive range of taps with solid, rounded lines that embrace the design ideals of the past. All the parts are made of metal with genuine Mora quality. A Mora Classic basin mixer adds a distinctive touch and feel to your whole bathroom interior. All the mixers have a ceramic seal as standard. This is modern technology fused with classic style at its best.

Article number: 700741 Flow 3 bar: 6.0 l/m

**Description:** Chrome

- · With pop-up waste
- Hole diameter Ø33-37mm