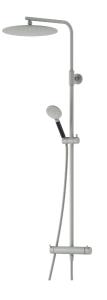

## MORA INXX II shower system kit

With its durable matt grey finish the INXX II combines classic design with high performance, constant temperature, outstanding comfort and effective scald protection. The overhead shower has a large, slim shower head that looks great in bathrooms with a strong character and striking shapes, as well as in classic bathrooms designed for rest and relaxation. The mixer has been tested and approved according to current building regulations and is energy-efficient, which means it reduces water and energy use without compromising on comfort. The INXX II collection offers a world-class water experience.

#### MORA INXX II Shower System:

- Shower hose in metal, PVC- and BPA-free
- With Easy-Clean anti-limescale system
- Adjustable height
- Hand shower 7,5 l/min, shower head 11,3 l/min