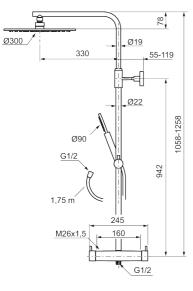

Article number: 271800.44 Flow 3 bar: 11.3 l/m Description: Matte grey, 160 c/c

<u>Consist of:</u> MORA INXX II thermostatic mixer:

- Pressure balanced thermostatic mixer
- With reversible headwork
- Temperature handle with safety stop at 38°C
- With Eco-function
- Approved non-return valves, EN-Standard EN1717

#### MORA INXX II Shower System:

- Shower hose in metal, PVC- and BPA-free
- With Easy-Clean anti-limescale system
- Adjustable height
- Hand shower 7,5 l/min, shower head 11,3 l/min