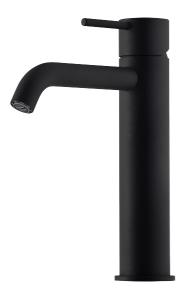

## MORA INXX II soft, medium basin mixer

INXX II basin mixers are available in three different heights, including medium which is suitable for larger basins. With its durable matt black finish and essential design, the INXX II soft enhances the feeling of comfort, quality and elegance in your bathroom. The mixer has been tested and approved according to current building regulations and is energy-efficient, which means it reduces water and energy use without compromising on comfort. A push down-waste in a matching colour is available as an accessory.

Article number: 273011.12CA Flow 3 bar: 4.5 l/m Description: Matte black

- · Ceramic cartridge
- · Adjustable flow control and temperature limiter
- Soft PEX® hoses with 3/8" connecting nut (stainless steel braided)
- Hole diameter Ø34-37 mm