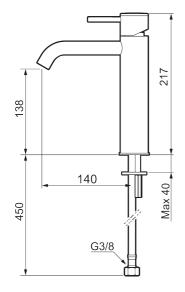

Article number: 273011.12CA Flow 3 bar: 4.5 l/m Description: Matte black

- · Ceramic cartridge
- · Adjustable flow control and temperature limiter
- Soft PEX® hoses with 3/8" connecting nut (stainless steel braided)
- Hole diameter Ø34-37 mm