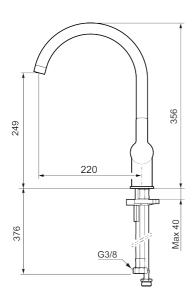

Article number: 344151 Flow 3 bar: 6.0 l/m

**Description:** Chrome

- · Adjustable flow control and temperature limiter
- Swivel spout, limitation part for 60°, 85°, 110° or 360° included
- With dishwasher valve, switchable between cold and hot water.
  Pre-set on cold water
- Soft PEX® hoses with 3/8" connecting nut (stainless steel braided)
- · Lead Free material
- Hole diameter Ø34-37 mm