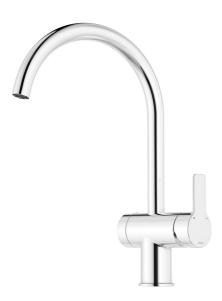

## LYNX soft kitchen mixer

A minimal, timeless kitchen mixer in matte black or chrome. It features an easy-on-the-eye cylindrical profile, a gently curved neck, and a charismatic, flattened lever. Includes dishwasher cutoff switch to protect against water damage.

Article number: 344151 Flow 3 bar: 6.0 l/m

**Description:** Chrome

- · Adjustable flow control and temperature limiter
- Swivel spout, limitation part for 60°, 85°, 110° or 360° included
- With dishwasher valve, switchable between cold and hot water.
  Pre-set on cold water
- Soft PEX® hoses with 3/8" connecting nut (stainless steel braided)
- · Lead Free material
- Hole diameter Ø34-37 mm