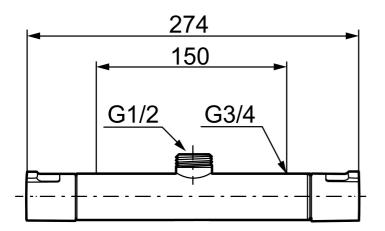

Article number: 241150.DB Description: Chrome, incl. s-connection (2x701001)

- With shower connection up for Shower Systems
- Temperature handle with safety stop at 38°C and 42°C
- With Eco-function
- Approved non-return valves, EN-Standard EN1717
- Extra user-friendly grips, approved by the Rheumatism Association in Sweden