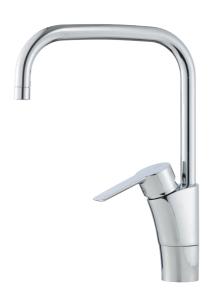

## MORA CERA K7 kitchen mixer

In today's families, the kitchen is a space for socialising and creativity. A modern kitchen mixer must look good, work perfectly and promote a high level of hygiene and safety. That's why Mora Cera offers the things that everyone wants in their kitchen: thoughtfulness and quality time.

Article number: 242051 **Description**: Chrome

- ESS (energy saving system)
- Ceramic cartridge with soft closing function
- · Adjustable flow control and temperature limiter
- Eco (energy and water saving aerator)
- Soft PEX<sup>®</sup> hoses with 3/8" connecting nut (stainless steel braided)
- Swivel spout 60°, 85°, 110° or 360° (limitation part for 60° or 110° included)
- · Approved by the Rheumatism Association in Sweden
- Hole diameter Ø32-37 mm