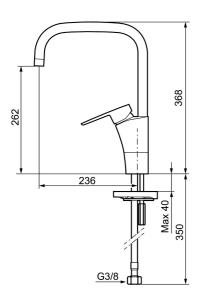

Article number: 242051 **Description**: Chrome

- ESS (energy saving system)
- Ceramic cartridge with soft closing function
- · Adjustable flow control and temperature limiter
- Eco (energy and water saving aerator)
- Soft PEX<sup>®</sup> hoses with 3/8" connecting nut (stainless steel braided)
- Swivel spout 60°, 85°, 110° or 360° (limitation part for 60° or 110° included)
- · Approved by the Rheumatism Association in Sweden
- Hole diameter Ø32-37 mm