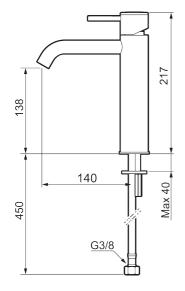

Article number: 273011.44CA Flow 3 bar: 4.5 l/m Description: Matte grey

- Keramisk tätning
- Omställbar flödesbegränsning och temperaturspärr
- Flexibla anslutningsrör i metallomspunnen Soft PEX®
- Hålmått Ø34-37 mm