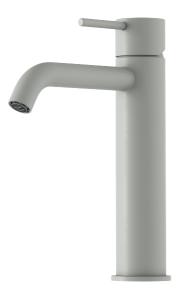

## MORA INXX II soft, medium basin mixer

INXX II basin mixers are available in three different heights, including medium which is suitable for larger basins. With its durable matt grey finish and essential design, the INXX II soft enhances the feeling of comfort, quality and elegance in your bathroom. The mixer has been tested and approved according to current building regulations and is energy-efficient, which means it reduces water and energy use without compromising on comfort. A push down-waste in a matching colour is available as an accessory.

Article number: 273011.44CA Flow 3 bar: 4.5 l/m Description: Matte grey

- Keramisk tätning
- Omställbar flödesbegränsning och temperaturspärr
- Flexibla anslutningsrör i metallomspunnen Soft PEX®
- Hålmått Ø34-37 mm