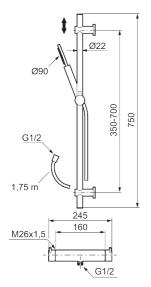

Article number: 271600.62 Flow 3 bar: 7.3 l/m Description: Brushed brass PVD, 160 c/c

#### Consist of:

MORA INXX II shower mixer:

- Pressure balanced thermostatic mixer
- Temperature handle with safety stop at 38°C
- With Eco-function
- Approved non-return valves, EN-Standard EN1717

## **MORA INXX II shower:**

- Shower hose in metal, PVC- and BPA-free
- · With adjustable wall brackets for usage of existing screw holes
- With Easy-Clean anti-limescale system
- Constant flow 7,5 l/min at 200-600 kPa