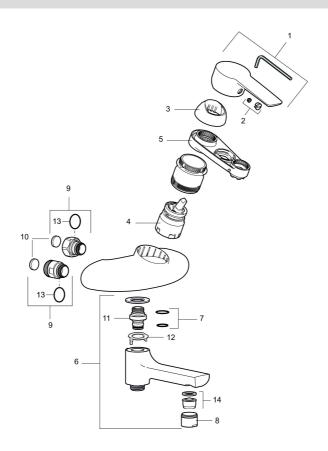

Article number: 250000

| Sparepartlist |           |         |                                                                          |  |
|---------------|-----------|---------|--------------------------------------------------------------------------|--|
| NO.           | ART NO.   | RSK     | DESCRIPTION                                                              |  |
| 1             | 409600.AE | 8345186 | Lever, complete                                                          |  |
| 2             | 409392.AE | 8344866 | Colour marking and mounting screw for lever                              |  |
| 3             | 409410.AE | 8591986 | Cover nut                                                                |  |
| 4             | 409450.AE | 8591987 | Ceramic cartridge, incl. service tool                                    |  |
| 5             | 891096.AE | 8345921 | Service tool                                                             |  |
| 6             | 409656    | 8344876 | Swivel spout, for coversion of shower mixer to bath/shower mixer, chrome |  |
| 7             | 209519.AE | 8938340 | O-ring, for swivel spout                                                 |  |
| 8             | 131415.AE | 8281512 | Housing M24 utv., 15 mm, chrome                                          |  |
| 9             | 409360.AA | 8187781 | Inlet connector 150 c/c (left-handed thread), retail packed              |  |
| 9             | 409361.AE | 8228492 | Inlet connector 160 c/c                                                  |  |

| NO. | ART NO.   | RSK     | DESCRIPTION                                    |
|-----|-----------|---------|------------------------------------------------|
| 10  | 409359.AA | 8345172 | Filter kit for connecting links, retail packed |
| 11  | 409366.AE |         | Nipple M18x1 with o-ring for bath mixer        |
| 12  | 129154.AE | 8295332 | Stop ring                                      |
| 13  | 129131.AE | 8295316 | O-ring (18,1 x 1,6), 2 pcs                     |
| 14  | 139783.AE | 8281546 | Aerator inlet, 20–24 l/min at 300 kPa          |