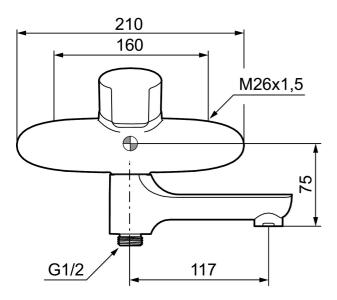

Article number: 250000 Description: Chrome, 160 c/c

- Swivel spout with built-in diverter
- · Soft closing with ceramic cartridge
- · Adjustable flow control and temperature limiter
- Approved non-return valves, EN-Standard EN1717