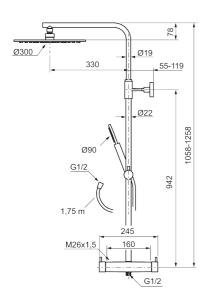

Article number: 271800.60 Flow 3 bar: 11.3 l/m Description: Polished brass PVD, 160 c/c

### **MORA INXX II thermostatic mixer:**

- Pressure balanced thermostatic mixer
- · With reversible headwork
- Temperature handle with safety stop at 38°C
- With Eco-function
- Approved non-return valves, EN-Standard EN1717

## **MORA INXX II Shower System:**

- · Shower hose in metal, PVC- and BPA-free
- · With Easy-Clean anti-limescale system
- · Adjustable height
- Hand shower 7,5 l/min, shower head 11,3 l/min