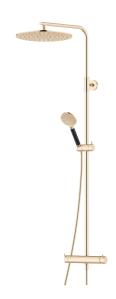

# MORA INXX II shower system kit

With its durable, trendy polished brass finish the INXX II combines classic design with high performance, constant temperature, outstanding comfort and effective scald protection. The overhead shower has a large, slim shower head that looks great in bathrooms with a strong character and striking shapes, as well as in classic bathrooms designed for rest and relaxation. The mixer has been tested and approved according to current building regulations and is energy-efficient, which means it reduces water and energy use without compromising on comfort. The INXX II collection offers a world-class water experience.

### **MORA INXX II thermostatic mixer:**

- Pressure balanced thermostatic mixer
- · With reversible headwork
- Temperature handle with safety stop at 38°C
- With Eco-function
- Approved non-return valves, EN-Standard EN1717

## **MORA INXX II Shower System:**

- · Shower hose in metal, PVC- and BPA-free
- · With Easy-Clean anti-limescale system
- · Adjustable height
- Hand shower 7,5 l/min, shower head 11,3 l/min