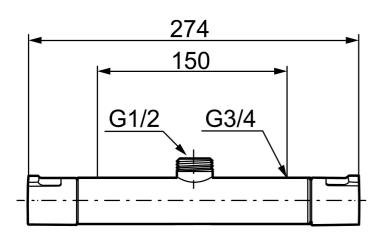

**Article number:** 241150 **Description:** Chrome

- With shower connection up for Shower Systems
- Temperature handle with safety stop at 38°C and 42°C
- · With Eco-function
- Approved non-return valves, EN-Standard EN1717
- Extra user-friendly grips, approved by the Rheumatism Association in Sweden