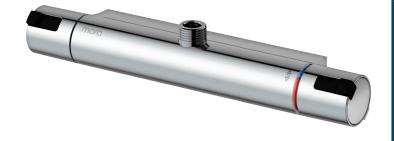

**Article number:** 241150 **Description:** Chrome

- With shower connection up for Shower Systems
- Temperature handle with safety stop at 38°C and 42°C
- · With Eco-function
- Approved non-return valves, EN-Standard EN1717
- Extra user-friendly grips, approved by the Rheumatism Association in Sweden