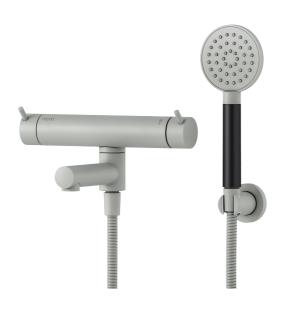

## MORA INXX II bath mixer

With its durable matt grey finish and hand shower with a large, round nozzle, makes this mixer looks great and gives a truly relaxing baths. The INXX II collection offers a world-class water experience with constant temperature, high comfort and effective scald protection. The mixer has been tested and approved according to current building regulations and is energy-efficient, which means it reduces water and energy use without compromising on comfort.

Article number: 270000.44 Flow 3 bar: 20.0 l/m

Description: Matte grey, 160 c/c

- With hand shower, holder and hose in metal, PVC- and BPA-free
- · Swivel spout with built-in diverter
- · Pressure balanced thermostatic mixer
- Temperature handle with safety stop at 38°C
- · With Eco-function
- Approved non-return valves, EN-Standard EN1717