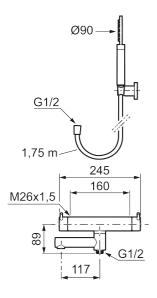

Article number: 270000.44 Flow 3 bar: 20.0 l/m

Description: Matte grey, 160 c/c

- With hand shower, holder and hose in metal, PVC- and BPA-free
- · Swivel spout with built-in diverter
- · Pressure balanced thermostatic mixer
- Temperature handle with safety stop at 38°C
- · With Eco-function
- Approved non-return valves, EN-Standard EN1717

Article number: 270000.44

| Sparepartlist |           |         |                                       |  |  |
|---------------|-----------|---------|---------------------------------------|--|--|
| NO.           | ART NO.   | RSK     | DESCRIPTION                           |  |  |
| 1             | 209575    | 8275496 | Hand shower, chrome                   |  |  |
| 1             | 209575.12 | 8275497 | Hand shower, matte black              |  |  |
| 1             | 209575.22 | 8275498 | Hand shower, matte white              |  |  |
| 1             | 209575.44 | 8275499 | Hand shower, matte grey               |  |  |
| 1             | 209575.60 | 8275500 | Hand shower, polished brass PVD       |  |  |
| 1             | 209575.62 | 8275501 | Hand shower, brused brass PVD         |  |  |
| 2             | 131170.AE | 8251927 | Shower hose in metal, 1750 mm, chrome |  |  |
|               |           |         |                                       |  |  |