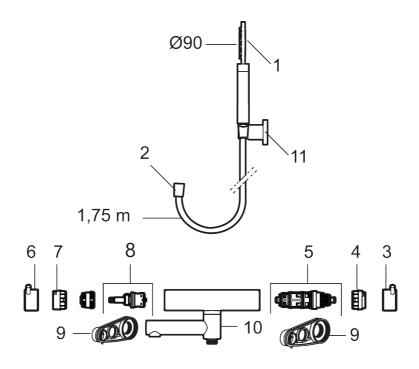

Article number: 270000.44

| Sparepartlist |           |         |                                       |  |  |
|---------------|-----------|---------|---------------------------------------|--|--|
| NO.           | ART NO.   | RSK     | DESCRIPTION                           |  |  |
| 1             | 209575    | 8275496 | Hand shower, chrome                   |  |  |
| 1             | 209575.12 | 8275497 | Hand shower, matte black              |  |  |
| 1             | 209575.22 | 8275498 | Hand shower, matte white              |  |  |
| 1             | 209575.44 | 8275499 | Hand shower, matte grey               |  |  |
| 1             | 209575.60 | 8275500 | Hand shower, polished brass PVD       |  |  |
| 1             | 209575.62 | 8275501 | Hand shower, brused brass PVD         |  |  |
| 2             | 131170.AE | 8251927 | Shower hose in metal, 1750 mm, chrome |  |  |
|               |           |         |                                       |  |  |

| 2         131170.12AE         8251999         Shower hose in metal, 1750 mm, matte black           2         131170.22AE         8252000         Shower hose in metal, 1750 mm, matte white           2         131170.60AE         8252001         Shower hose in metal, 1750 mm, polished brass PVD           2         131170.60AE         8252003         Shower hose in metal, 1750 mm, polished brass PVD           3         409710.12AE         8218902         Temperature hose in metal, 1750 mm, brused brass PVD           3         409710.12AE         8218902         Temperature handle, matte black           3         409710.22AE         8218903         Temperature handle, matte white           3         409710.60AE         8218906         Temperature handle, matte grey           3         409710.60AE         8218907         Temperature handle, brused brass PVD           4         8218908         Temperature handle, brused brass PVD           4         8218907         Temperature handle, with service tool           6         409711.42AE         8218909         Temperature handle, whith service tool           6         409711.22AE         8218901         Temperature handle, matte black           6         409711.40AE         8218910         Temperature handle, polished brass PVD <td< th=""><th>NO.</th><th>ART NO.</th><th>RSK</th><th>DESCRIPTION</th></td<>                                                                              | NO. | ART NO.     | RSK     | DESCRIPTION                                                                          |
|------------------------------------------------------------------------------------------------------------------------------------------------------------------------------------------------------------------------------------------------------------------------------------------------------------------------------------------------------------------------------------------------------------------------------------------------------------------------------------------------------------------------------------------------------------------------------------------------------------------------------------------------------------------------------------------------------------------------------------------------------------------------------------------------------------------------------------------------------------------------------------------------------------------------------------------------------------------------------------------------------------------------------------------------------------------------------------------------------------------------------------------------------------------------------------------------------------------------------------------------------------------------------------------------------------------------------------------------------------------------------------------------------------------------------------------------------------------------------------------------------|-----|-------------|---------|--------------------------------------------------------------------------------------|
| 2         131170.44AE         8252001         Shower hose in metal, 1750 mm, matte grey           2         131170.60AE         8252002         Shower hose in metal, 1750 mm, polished brass PVD           2         131170.62AE         8252003         Shower hose in metal, 1750 mm, brused brass PVD           3         409710.AE         8218902         Temperature handle, chrome           3         409710.12AE         8218903         Temperature handle, matte black           3         409710.2AE         8218904         Temperature handle, matte white           3         409710.4AE         8218905         Temperature handle, matte grey           3         409710.6DAE         8218907         Temperature handle, brused brass PVD           4         S600023         8439703         Stop ring           5         S600019         8439702         Thermostatic cartridge, complete, with service tool           6         409711.AE         8218901         Temperature handle, matte black           6         409711.AE         8218908         Temperature handle, matte grey           6         409711.6AB         8218910         Temperature handle, polished brass PVD           6         409711.6AB         8218911         Temperature handle, polished brass PVD           7                                                                                                                                                                                | 2   | 131170.12AE | 8251999 | Shower hose in metal, 1750 mm, matte black                                           |
| 2         131170.60AE         8252002         Shower hose in metal, 1750 mm, polished brass PVD           2         131170.62AE         8252003         Shower hose in metal, 1750 mm, brused brass PVD           3         409710.AE         8218902         Temperature handle, chrome           3         409710.12AE         8218903         Temperature handle, matte black           3         409710.42AE         8218904         Temperature handle, matte white           3         409710.60AE         8218905         Temperature handle, matte grey           3         409710.60AE         8218906         Temperature handle, brused brass PVD           4         5600023         8439703         Stop ring           5         5600019         8439702         Themsostatic cartridge, complete, with service tool           6         409711.AE         8218901         Temperature handle, chrome           6         409711.12AE         8218909         Temperature handle, matte black           6         409711.12AE         8218909         Temperature handle, matte white           6         409711.14AE         8218909         Temperature handle, matte black           6         409711.14AE         8218909         Temperature handle, but black           6         409711.60AE                                                                                                                                                                                    | 2   | 131170.22AE | 8252000 | Shower hose in metal, 1750 mm, matte white                                           |
| 2         131170.62AE         8252003         Shower hose in metal, 1750 mm, brused brass PVD           3         409710.AE         8218902         Temperature handle, chrome           3         409710.12AE         8218903         Temperature handle, matte black           3         409710.22AE         8218904         Temperature handle, matte white           3         409710.40AE         8218905         Temperature handle, polished brass PVD           3         409710.60AE         8218906         Temperature handle, brused brass PVD           4         800023         8439703         Stop ring           5         8600019         8439702         Thermostatic cartridge, complete, with service tool           6         409711.AE         8218901         Temperature handle, matte black           6         409711.12AE         8218908         Temperature handle, matte black           6         409711.4AAE         8218910         Temperature handle, polished brass PVD           6         409711.60AE         8218911         Temperature handle, brused brass PVD           6         409711.60AE         8218912         Temperature handle, brused brass PVD           7         \$600024         8439705         Stop ring, reversible           8         \$600021                                                                                                                                                                                       | 2   | 131170.44AE | 8252001 | Shower hose in metal, 1750 mm, matte grey                                            |
| 3         409710.AE         8218902         Temperature handle, chrome           3         409710.12AE         8218903         Temperature handle, matte black           3         409710.22AE         8218904         Temperature handle, matte grey           3         409710.60AE         8218905         Temperature handle, polished brass PVD           3         409710.60AE         8218907         Temperature handle, brused brass PVD           4         \$600023         8439703         Stop ring           5         \$600019         \$439702         Thermostatic cartridge, complete, with service tool           6         409711.AE         8218901         Temperature handle, chrome           6         409711.4E         8218908         Temperature handle, matte black           6         409711.4AAE         8218909         Temperature handle, matte grey           6         409711.60AE         8218910         Temperature handle, brused brass PVD           7         \$600024         8439705         Stop ring, reversible           8         \$600021         8441463         Ceramic headwork, with service tool (bath mixer)           9         891096 AE         8345921         Service tool           10         \$600161.2         8440632         Swivel spo                                                                                                                                                                                         | 2   | 131170.60AE | 8252002 | Shower hose in metal, 1750 mm, polished brass PVD                                    |
| 3         409710.12AE         8218903         Temperature handle, matte black           3         409710.22AE         8218904         Temperature handle, matte white           3         409710.60AE         8218905         Temperature handle, polished brass PVD           3         409710.60AE         8218907         Temperature handle, polished brass PVD           4         \$600023         8439703         Stop ring           5         \$600019         8439702         Themostatic cartridge, complete, with service tool           6         409711.AE         8218901         Temperature handle, chrome           6         409711.4E         8218908         Temperature handle, matte black           6         409711.4AAE         8218909         Temperature handle, matte grey           6         409711.60AE         8218910         Temperature handle, matte grey           6         409711.60AE         8218911         Temperature handle, brused brass PVD           7         \$600024         8439705         Stop ring, reversible           8         \$600021         8441463         Ceramic headwork, with service tool (bath mixer)           9         891096.AE         8345921         Service tool           10         \$600161         8440630         Swiv                                                                                                                                                                                          | 2   | 131170.62AE | 8252003 | Shower hose in metal, 1750 mm, brused brass PVD                                      |
| 3         409710.22AE         8218904         Temperature handle, matte white           3         409710.44AE         8218905         Temperature handle, polished brass PVD           3         409710.60AE         8218907         Temperature handle, polished brass PVD           4         8600023         8439703         Stop ring           5         \$600019         8439702         Themostatic cartridge, complete, with service tool           6         409711.AE         8218901         Temperature handle, chrome           6         409711.22AE         8218909         Temperature handle, matte black           6         409711.44AE         8218910         Temperature handle, matte grey           6         409711.60AE         8218911         Temperature handle, polished brass PVD           6         409711.62AE         8218912         Temperature handle, brused brass PVD           7         \$600024         8439705         \$top ring, reversible           8         \$600021         8441463         Ceramic headwork, with service tool (bath mixer)           9         891096.AE         8345921         Service tool           10         \$600161.12         8440630         Swivel spout, for coversion of shower mixer to bath/shower mixer, chrome           10         \$60                                                                                                                                                                       | 3   | 409710.AE   | 8218902 | Temperature handle, chrome                                                           |
| 3         409710.44AE         8218905         Temperature handle, matte grey           3         409710.60AE         8218906         Temperature handle, polished brass PVD           4         \$600023         8439703         Stop ring           5         \$600019         8439702         Thermostatic cartridge, complete, with service tool           6         409711.AE         8218901         Temperature handle, chrome           6         409711.12AE         8218909         Temperature handle, matte black           6         409711.22AE         8218910         Temperature handle, matte grey           6         409711.60AE         8218911         Temperature handle, polished brass PVD           6         409711.62AE         8218912         Temperature handle, brused brass PVD           7         \$600024         8439705         Stop ring, reversible           8         \$600021         8441463         Ceramic headwork, with service tool (bath mixer)           9         891096.AE         8345921         Service tool           10         \$600161         8440630         Swivel spout, for coversion of shower mixer to bath/shower mixer, matte black           10         \$600161.22         8440632         Swivel spout, for coversion of shower mixer to bath/shower mixer, matte white                                                                                                                                                       | 3   | 409710.12AE | 8218903 | Temperature handle, matte black                                                      |
| 3         409710.60AE         8218906         Temperature handle, polished brass PVD           3         409710.62AE         8218907         Temperature handle, brused brass PVD           4         \$600023         8439703         Stop ring           5         \$600019         8439702         Thermostatic cartridge, complete, with service tool           6         409711.AE         8218901         Temperature handle, chrome           6         409711.22AE         8218908         Temperature handle, matte black           6         409711.22AE         8218909         Temperature handle, matte grey           6         409711.60AE         8218910         Temperature handle, polished brass PVD           6         409711.62AE         8218912         Temperature handle, brused brass PVD           7         \$600024         8439705         Stop ring, reversible           8         \$600021         8441463         Ceramic headwork, with service tool (bath mixer)           9         891096.AE         8345921         Service tool           10         \$600161         8440630         Swivel spout, for coversion of shower mixer to bath/shower mixer, chrome           10         \$600161.22         8440631         Swivel spout, for coversion of shower mixer to bath/shower mixer, matte grey                                                                                                                                                       | 3   | 409710.22AE | 8218904 | Temperature handle, matte white                                                      |
| 3         409710.62AE         8218907         Temperature handle, brused brass PVD           4         \$600023         8439703         Stop ring           5         \$600019         8439702         Thermostatic cartridge, complete, with service tool           6         409711.AE         8218901         Temperature handle, chrome           6         409711.2AE         8218908         Temperature handle, matte black           6         409711.4AE         8218909         Temperature handle, matte grey           6         409711.6AE         8218910         Temperature handle, polished brass PVD           6         409711.6AE         8218911         Temperature handle, brused brass PVD           7         \$600024         8439705         Stop ring, reversible           8         \$600021         8441463         Ceramic headwork, with service tool (bath mixer)           9         891096.AE         8345921         Service tool           10         \$600161         8440630         Swivel spout, for coversion of shower mixer to bath/shower mixer, chrome           10         \$600161.12         8440631         Swivel spout, for coversion of shower mixer to bath/shower mixer, matte grey           10         \$600161.44         8440633         Swivel spout, for coversion of shower mixer to bath/shower mi                                                                                                                                   | 3   | 409710.44AE | 8218905 | Temperature handle, matte grey                                                       |
| 4         \$600023         8439702         Thermostatic cartridge, complete, with service tool           5         \$600019         8439702         Thermostatic cartridge, complete, with service tool           6         409711.AE         8218901         Temperature handle, matte black           6         409711.22AE         8218909         Temperature handle, matte white           6         409711.44AE         8218910         Temperature handle, matte grey           6         409711.60AE         8218911         Temperature handle, brused brass PVD           6         409711.62AE         8218912         Temperature handle, brused brass PVD           7         \$600024         8439705         Stop ring, reversible           8         \$600021         8441463         Ceramic headwork, with service tool (bath mixer)           9         891096.AE         8345921         Service tool           10         \$600161         8440630         Swivel spout, for coversion of shower mixer to bath/shower mixer, chrome           10         \$600161.12         8440631         Swivel spout, for coversion of shower mixer to bath/shower mixer, matte white           10         \$600161.22         8440632         Swivel spout, for coversion of shower mixer to bath/shower mixer, matte grey           10         \$600161.60                                                                                                                              | 3   | 409710.60AE | 8218906 | Temperature handle, polished brass PVD                                               |
| 5         \$600019         \$439702         Thermostatic cartridge, complete, with service tool           6         409711.AE         8218901         Temperature handle, chrome           6         409711.12AE         8218908         Temperature handle, matte black           6         409711.22AE         8218909         Temperature handle, matte grey           6         409711.60AE         8218910         Temperature handle, matte grey           6         409711.62AE         8218912         Temperature handle, brused brass PVD           7         \$600024         8439705         Stop ring, reversible           8         \$600021         8441463         Ceramic headwork, with service tool (bath mixer)           9         891096.AE         8345921         Service tool           10         \$600161         8440630         Swivel spout, for coversion of shower mixer to bath/shower mixer, chrome           10         \$600161.12         8440631         Swivel spout, for coversion of shower mixer to bath/shower mixer, matte black           10         \$600161.22         8440632         Swivel spout, for coversion of shower mixer to bath/shower mixer, matte white           10         \$600161.60         8440633         Swivel spout, for coversion of shower mixer to bath/shower mixer, matte grey           10         \$6001                                                                                                               | 3   | 409710.62AE | 8218907 | Temperature handle, brused brass PVD                                                 |
| 6         409711.AE         8218901         Temperature handle, chrome           6         409711.12AE         8218908         Temperature handle, matte black           6         409711.22AE         8218909         Temperature handle, matte white           6         409711.44AE         8218910         Temperature handle, matte grey           6         409711.60AE         8218911         Temperature handle, brused brass PVD           7         S600024         8439705         Stop ring, reversible           8         S600021         8441463         Ceramic headwork, with service tool (bath mixer)           9         891096.AE         8345921         Service tool           10         S600161         8440630         Swivel spout, for coversion of shower mixer to bath/shower mixer, chrome           10         S600161.22         8440631         Swivel spout, for coversion of shower mixer to bath/shower mixer, matte white           10         S600161.22         8440632         Swivel spout, for coversion of shower mixer to bath/shower mixer, matte grey           10         S600161.60         8440633         Swivel spout, for coversion of shower mixer to bath/shower mixer, polished brass PVD           10         S600161.62         8440635         Swivel spout, for coversion of shower mixer to bath/shower mixer, brushed brass PVD                                                                                                       | 4   | S600023     | 8439703 | Stop ring                                                                            |
| 6         409711.12AE         8218908         Temperature handle, matte black           6         409711.22AE         8218909         Temperature handle, matte white           6         409711.44AE         8218910         Temperature handle, matte grey           6         409711.60AE         8218911         Temperature handle, polished brass PVD           7         \$600024         8439705         Stop ring, reversible           8         \$600021         8441463         Ceramic headwork, with service tool (bath mixer)           9         891096.AE         8345921         Service tool           10         \$600161         8440630         Swivel spout, for coversion of shower mixer to bath/shower mixer, chrome           10         \$600161.2         8440631         Swivel spout, for coversion of shower mixer to bath/shower mixer, matte black           10         \$600161.22         8440632         Swivel spout, for coversion of shower mixer to bath/shower mixer, matte grey           10         \$600161.60         8440633         Swivel spout, for coversion of shower mixer to bath/shower mixer, polished brass PVD           10         \$600161.62         8440635         Swivel spout, for coversion of shower mixer to bath/shower mixer, brushed brass PVD           11         \$600256         8239634         Hand shower holder, chrome                                                                                               | 5   | S600019     | 8439702 | Thermostatic cartridge, complete, with service tool                                  |
| 6         409711.22AE         8218909         Temperature handle, matte white           6         409711.44AE         8218910         Temperature handle, matte grey           6         409711.60AE         8218911         Temperature handle, polished brass PVD           6         409711.62AE         8218912         Temperature handle, brused brass PVD           7         \$600024         8439705         Stop ring, reversible           8         \$600021         8441463         Ceramic headwork, with service tool (bath mixer)           9         891096.AE         8345921         Service tool           10         \$600161         8440630         Swivel spout, for coversion of shower mixer to bath/shower mixer, chrome           10         \$600161.12         8440631         Swivel spout, for coversion of shower mixer to bath/shower mixer, matte white           10         \$600161.22         8440632         Swivel spout, for coversion of shower mixer to bath/shower mixer, matte grey           10         \$600161.60         8440633         Swivel spout, for coversion of shower mixer to bath/shower mixer, polished brass PVD           10         \$600161.62         8440635         Swivel spout, for coversion of shower mixer to bath/shower mixer, brushed brass PVD           11         \$600256         8239634         Hand shower holder, chrome </td <td>6</td> <td>409711.AE</td> <td>8218901</td> <td>Temperature handle, chrome</td> | 6   | 409711.AE   | 8218901 | Temperature handle, chrome                                                           |
| 6 409711.44AE 8218910 Temperature handle, matte grey 6 409711.60AE 8218911 Temperature handle, polished brass PVD 6 409711.62AE 8218912 Temperature handle, brused brass PVD 7 \$600024 8439705 Stop ring, reversible 8 \$600021 8441463 Ceramic headwork, with service tool (bath mixer) 9 891096.AE 8345921 Service tool 10 \$600161 8440630 Swivel spout, for coversion of shower mixer to bath/shower mixer, chrome 10 \$600161.12 8440631 Swivel spout, for coversion of shower mixer to bath/shower mixer, matte black 10 \$600161.22 8440632 Swivel spout, for coversion of shower mixer to bath/shower mixer, matte white 10 \$600161.44 8440633 Swivel spout, for coversion of shower mixer to bath/shower mixer, matte grey 10 \$600161.60 8440634 Swivel spout, for coversion of shower mixer to bath/shower mixer, polished brass PVD 10 \$600161.62 8440635 Swivel spout, for coversion of shower mixer to bath/shower mixer, brushed brass PVD 11 \$600256 8239634 Hand shower holder, chrome 11 \$600256.12 8239635 Hand shower holder, polished brass PVD                                                                                                                                                                                                                                                                                                                                                                                                                            | 6   | 409711.12AE | 8218908 | Temperature handle, matte black                                                      |
| 6         409711.60AE         8218911         Temperature handle, polished brass PVD           6         409711.62AE         8218912         Temperature handle, brused brass PVD           7         \$600024         8439705         Stop ring, reversible           8         \$600021         8441463         Ceramic headwork, with service tool (bath mixer)           9         891096.AE         8345921         Service tool           10         \$600161         8440630         Swivel spout, for coversion of shower mixer to bath/shower mixer, chrome           10         \$600161.12         8440631         Swivel spout, for coversion of shower mixer to bath/shower mixer, matte white           10         \$600161.22         8440632         Swivel spout, for coversion of shower mixer to bath/shower mixer, matte grey           10         \$600161.44         8440633         Swivel spout, for coversion of shower mixer to bath/shower mixer, polished brass PVD           10         \$600161.60         8440634         Swivel spout, for coversion of shower mixer to bath/shower mixer, brushed brass PVD           11         \$600256         8239634         Hand shower holder, chrome           11         \$600256.60         8239635         Hand shower holder, polished brass PVD                                                                                                                                                                        | 6   | 409711.22AE | 8218909 | Temperature handle, matte white                                                      |
| 6         409711.62AE         8218912         Temperature handle, brused brass PVD           7         \$600024         8439705         Stop ring, reversible           8         \$600021         8441463         Ceramic headwork, with service tool (bath mixer)           9         891096.AE         8345921         Service tool           10         \$600161         8440630         Swivel spout, for coversion of shower mixer to bath/shower mixer, chrome           10         \$600161.12         8440631         Swivel spout, for coversion of shower mixer to bath/shower mixer, matte white           10         \$600161.22         8440632         Swivel spout, for coversion of shower mixer to bath/shower mixer, matte grey           10         \$600161.44         8440633         Swivel spout, for coversion of shower mixer to bath/shower mixer, polished brass PVD           10         \$600161.60         8440634         Swivel spout, for coversion of shower mixer to bath/shower mixer, polished brass PVD           11         \$600256         8239634         Hand shower holder, chrome           11         \$600256.60         8239638         Hand shower holder, polished brass PVD                                                                                                                                                                                                                                                                      | 6   | 409711.44AE | 8218910 | Temperature handle, matte grey                                                       |
| 7S6000248439705Stop ring, reversible8S6000218441463Ceramic headwork, with service tool (bath mixer)9891096.AE8345921Service tool10S6001618440630Swivel spout, for coversion of shower mixer to bath/shower mixer, chrome10S600161.128440631Swivel spout, for coversion of shower mixer to bath/shower mixer, matte black10S600161.228440632Swivel spout, for coversion of shower mixer to bath/shower mixer, matte grey10S600161.448440633Swivel spout, for coversion of shower mixer to bath/shower mixer, polished brass PVD10S600161.608440634Swivel spout, for coversion of shower mixer to bath/shower mixer, brushed brass PVD10S600161.628440635Swivel spout, for coversion of shower mixer to bath/shower mixer, brushed brass PVD11S6002568239634Hand shower holder, chrome11S600256.608239635Hand shower holder, matte black11S600256.608239638Hand shower holder, polished brass PVD                                                                                                                                                                                                                                                                                                                                                                                                                                                                                                                                                                                                      | 6   | 409711.60AE | 8218911 | Temperature handle, polished brass PVD                                               |
| 8 S600021 8441463 Ceramic headwork, with service tool (bath mixer) 9 891096.AE 8345921 Service tool 10 S600161 8440630 Swivel spout, for coversion of shower mixer to bath/shower mixer, chrome 10 S600161.12 8440631 Swivel spout, for coversion of shower mixer to bath/shower mixer, matte black 10 S600161.22 8440632 Swivel spout, for coversion of shower mixer to bath/shower mixer, matte white 10 S600161.44 8440633 Swivel spout, for coversion of shower mixer to bath/shower mixer, matte grey 10 S600161.60 8440634 Swivel spout, for coversion of shower mixer to bath/shower mixer, polished brass PVD 10 S600161.62 8440635 Swivel spout, for coversion of shower mixer to bath/shower mixer, brushed brass PVD 11 S600256 8239634 Hand shower holder, chrome 11 S600256.12 8239635 Hand shower holder, matte black 11 S600256.60 8239638 Hand shower holder, polished brass PVD                                                                                                                                                                                                                                                                                                                                                                                                                                                                                                                                                                                                     | 6   | 409711.62AE | 8218912 | Temperature handle, brused brass PVD                                                 |
| 9 891096.AE 8345921 Service tool 10 S600161 8440630 Swivel spout, for coversion of shower mixer to bath/shower mixer, chrome 10 S600161.12 8440631 Swivel spout, for coversion of shower mixer to bath/shower mixer, matte black 10 S600161.22 8440632 Swivel spout, for coversion of shower mixer to bath/shower mixer, matte white 10 S600161.44 8440633 Swivel spout, for coversion of shower mixer to bath/shower mixer, matte grey 10 S600161.60 8440634 Swivel spout, for coversion of shower mixer to bath/shower mixer, polished brass PVD 10 S600161.62 8440635 Swivel spout, for coversion of shower mixer to bath/shower mixer, brushed brass PVD 11 S600256 8239634 Hand shower holder, chrome 11 S600256.12 8239635 Hand shower holder, matte black 11 S600256.60 8239638 Hand shower holder, polished brass PVD                                                                                                                                                                                                                                                                                                                                                                                                                                                                                                                                                                                                                                                                        | 7   | S600024     | 8439705 | Stop ring, reversible                                                                |
| S600161 8440630 Swivel spout, for coversion of shower mixer to bath/shower mixer, chrome  S600161.12 8440631 Swivel spout, for coversion of shower mixer to bath/shower mixer, matte black  S600161.22 8440632 Swivel spout, for coversion of shower mixer to bath/shower mixer, matte white  S600161.44 8440633 Swivel spout, for coversion of shower mixer to bath/shower mixer, matte grey  S600161.60 8440634 Swivel spout, for coversion of shower mixer to bath/shower mixer, polished brass PVD  S600161.62 8440635 Swivel spout, for coversion of shower mixer to bath/shower mixer, brushed brass PVD  S600256 8239634 Hand shower holder, chrome  Hand shower holder, matte black  Hand shower holder, polished brass PVD                                                                                                                                                                                                                                                                                                                                                                                                                                                                                                                                                                                                                                                                                                                                                                  | 8   | S600021     | 8441463 | Ceramic headwork, with service tool (bath mixer)                                     |
| S600161.12 8440631 Swivel spout, for coversion of shower mixer to bath/shower mixer, matte black  S600161.22 8440632 Swivel spout, for coversion of shower mixer to bath/shower mixer, matte white  S600161.44 8440633 Swivel spout, for coversion of shower mixer to bath/shower mixer, matte grey  S600161.60 8440634 Swivel spout, for coversion of shower mixer to bath/shower mixer, polished brass PVD  S600161.62 8440635 Swivel spout, for coversion of shower mixer to bath/shower mixer, brushed brass PVD  S600256 8239634 Hand shower holder, chrome  S600256.12 8239635 Hand shower holder, matte black  Hand shower holder, polished brass PVD                                                                                                                                                                                                                                                                                                                                                                                                                                                                                                                                                                                                                                                                                                                                                                                                                                         | 9   | 891096.AE   | 8345921 | Service tool                                                                         |
| S600161.22 Swivel spout, for coversion of shower mixer to bath/shower mixer, matte white  S600161.44 S440633 Swivel spout, for coversion of shower mixer to bath/shower mixer, matte grey  S600161.60 S440634 Swivel spout, for coversion of shower mixer to bath/shower mixer, polished brass PVD  S600161.62 S440635 Swivel spout, for coversion of shower mixer to bath/shower mixer, brushed brass PVD  S600256 S239634 Hand shower holder, chrome  Hand shower holder, matte black  S600256.60 S239638 Hand shower holder, polished brass PVD                                                                                                                                                                                                                                                                                                                                                                                                                                                                                                                                                                                                                                                                                                                                                                                                                                                                                                                                                   | 10  | S600161     | 8440630 | Swivel spout, for coversion of shower mixer to bath/shower mixer, chrome             |
| S600161.44 8440633 Swivel spout, for coversion of shower mixer to bath/shower mixer, matte grey  S600161.60 8440634 Swivel spout, for coversion of shower mixer to bath/shower mixer, polished brass PVD  S600161.62 8440635 Swivel spout, for coversion of shower mixer to bath/shower mixer, brushed brass PVD  S600256 8239634 Hand shower holder, chrome  S600256.12 8239635 Hand shower holder, matte black  Hand shower holder, polished brass PVD                                                                                                                                                                                                                                                                                                                                                                                                                                                                                                                                                                                                                                                                                                                                                                                                                                                                                                                                                                                                                                             | 10  | S600161.12  | 8440631 | Swivel spout, for coversion of shower mixer to bath/shower mixer, matte black        |
| S600161.60 8440634 Swivel spout, for coversion of shower mixer to bath/shower mixer, polished brass PVD  S600161.62 8440635 Swivel spout, for coversion of shower mixer to bath/shower mixer, brushed brass PVD  S600256 8239634 Hand shower holder, chrome  S600256.12 8239635 Hand shower holder, matte black  Hand shower holder, polished brass PVD                                                                                                                                                                                                                                                                                                                                                                                                                                                                                                                                                                                                                                                                                                                                                                                                                                                                                                                                                                                                                                                                                                                                              | 10  | S600161.22  | 8440632 | Swivel spout, for coversion of shower mixer to bath/shower mixer, matte white        |
| S600161.62 8440635 Swivel spout, for coversion of shower mixer to bath/shower mixer, brushed brass PVD  S600256 8239634 Hand shower holder, chrome  S600256.12 8239635 Hand shower holder, matte black  S600256.60 8239638 Hand shower holder, polished brass PVD                                                                                                                                                                                                                                                                                                                                                                                                                                                                                                                                                                                                                                                                                                                                                                                                                                                                                                                                                                                                                                                                                                                                                                                                                                    | 10  | S600161.44  | 8440633 | Swivel spout, for coversion of shower mixer to bath/shower mixer, matte grey         |
| 11       \$600256       \$239634       Hand shower holder, chrome         11       \$600256.12       \$239635       Hand shower holder, matte black         11       \$600256.60       \$239638       Hand shower holder, polished brass PVD                                                                                                                                                                                                                                                                                                                                                                                                                                                                                                                                                                                                                                                                                                                                                                                                                                                                                                                                                                                                                                                                                                                                                                                                                                                         | 10  | S600161.60  | 8440634 | Swivel spout, for coversion of shower mixer to bath/shower mixer, polished brass PVD |
| 11       \$600256.12       \$239635       Hand shower holder, matte black         11       \$600256.60       \$239638       Hand shower holder, polished brass PVD                                                                                                                                                                                                                                                                                                                                                                                                                                                                                                                                                                                                                                                                                                                                                                                                                                                                                                                                                                                                                                                                                                                                                                                                                                                                                                                                   | 10  | S600161.62  | 8440635 | Swivel spout, for coversion of shower mixer to bath/shower mixer, brushed brass PVD  |
| 11 S600256.60 8239638 Hand shower holder, polished brass PVD                                                                                                                                                                                                                                                                                                                                                                                                                                                                                                                                                                                                                                                                                                                                                                                                                                                                                                                                                                                                                                                                                                                                                                                                                                                                                                                                                                                                                                         | 11  | S600256     | 8239634 | Hand shower holder, chrome                                                           |
|                                                                                                                                                                                                                                                                                                                                                                                                                                                                                                                                                                                                                                                                                                                                                                                                                                                                                                                                                                                                                                                                                                                                                                                                                                                                                                                                                                                                                                                                                                      | 11  | S600256.12  | 8239635 | Hand shower holder, matte black                                                      |
| 11 S600256.62 8239639 Hand shower holder, brushed brass PVD                                                                                                                                                                                                                                                                                                                                                                                                                                                                                                                                                                                                                                                                                                                                                                                                                                                                                                                                                                                                                                                                                                                                                                                                                                                                                                                                                                                                                                          | 11  | S600256.60  | 8239638 | Hand shower holder, polished brass PVD                                               |
| ·                                                                                                                                                                                                                                                                                                                                                                                                                                                                                                                                                                                                                                                                                                                                                                                                                                                                                                                                                                                                                                                                                                                                                                                                                                                                                                                                                                                                                                                                                                    | 11  | S600256.62  | 8239639 | Hand shower holder, brushed brass PVD                                                |