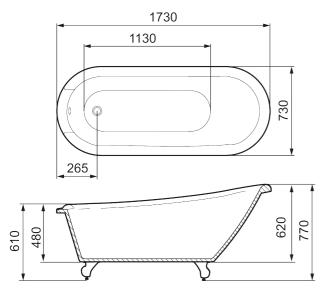

## In any color you want

Article number: 951103

**Description:** White, L1730 x W720 x H800

- · Freestanding bathtub in acrylic
- · Single-sided model
- · Pre-installed white bottom valve
- External overflow
- Volume: 180 I
- Weight: 34 kg