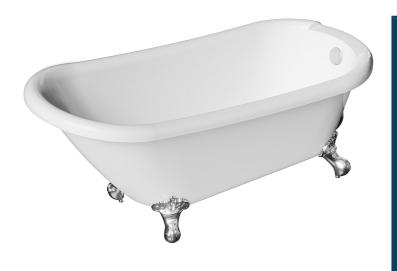

## **MORA MARE III**

A classically-inspired freestanding bath, Mare III stands on chromed 'lions feet' with a steeper drop at one end to allow easy showering, while the other lets you relax and bathe in comfort.

A beautiful, chromed overflow gives added protection against overspills.