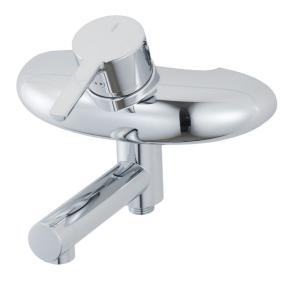

## MORA MMIX W5 bath mixer

Mora MMIX combines elegance and ergonomic design with energy-efficiency. Soft geometric curves and a timeless style characterise the entire Mora MMIX range. The mixers were developed according to our unique EcoSafe™ concept focusing on low energy consumption and long-term environmental care.

Article number: 750000 Description: Chrome, 160 c/c

- Swivel spout with built-in diverter
- · Soft closing with ceramic cartridge
- Adjustable flow control and temperature limiter
- Approved non-return valves, EN-Standard EN1717