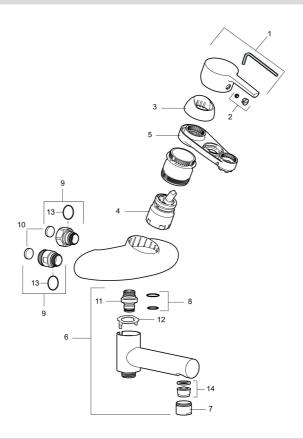

### Sparepartlist

| NO. | ART NO.   | RSK     | DESCRIPTION                                                              |
|-----|-----------|---------|--------------------------------------------------------------------------|
| 1   | 409389.AE | 8344867 | Lever, complete                                                          |
| 2   | 409392.AE | 8344866 | Colour marking and mounting screw for lever                              |
| 3   | 409410.AE | 8591986 | Cover nut                                                                |
| 4   | S600276   | 8387231 | Ceramic cartridge, incl. service tool, 20 I/min                          |
| 5   | S600298   | 3870203 | Service tool                                                             |
| 6   | 409356    | 8344853 | Swivel spout, for coversion of shower mixer to bath/shower mixer, chrome |
| 7   | 131415.AE | 8281512 | Housing M24 utv., 15 mm, chrome                                          |
| 8   | 209519.AE | 8938340 | O-ring, for swivel spout                                                 |
| 9   | 409360.AA | 8187781 | Inlet connector 150 c/c (left-handed thread), retail packed              |
| 9   | 409361.AE | 8228492 | Inlet connector 160 c/c                                                  |
| 10  | 409359.AA | 8345172 | Filter kit for connecting links, retail packed                           |

# MOra

| NO. | ART NO.   | RSK     | DESCRIPTION                             |
|-----|-----------|---------|-----------------------------------------|
| 11  | 409366.AE |         | Nipple M18x1 with o-ring for bath mixer |
| 12  | 38521000  | 8295345 | Stop ring                               |
| 13  | 129131.AE | 8295316 | O-ring (18,1 x 1,6), 2 pcs              |
| 14  | 139783.AE | 8281546 | Aerator inlet, 20–24 I/min at 300 kPa   |