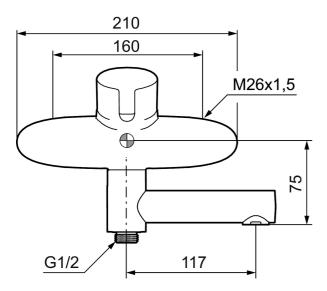

Article number: 750000 Description: Chrome, 160 c/c

- Swivel spout with built-in diverter
- · Soft closing with ceramic cartridge
- Adjustable flow control and temperature limiter
- Approved non-return valves, EN-Standard EN1717

Article number: 750000