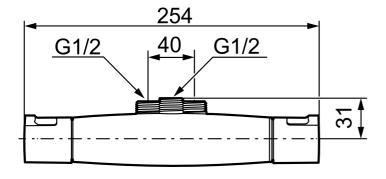

Article number: 241230 Description: Chrome, 40 c/c, pipe conn. up, shower conn. up

- Temperature handle with safety stop at 38°C and 42°C
- With Eco-function
- Projection from wall 54 mm
- Approved non-return valves, EN-Standard EN1717
- Extra user-friendly grips, approved by the Rheumatism Association in Sweden