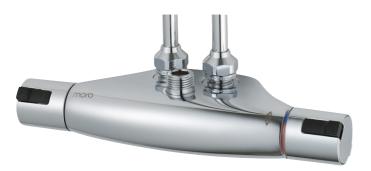

## MORA CERA T4 shower mixer

A bathroom is a place for relaxation, pleasure and recharging your batteries. So fill it with enjoyment. Save energy effortlessly, protect against fluctuations in water temperature, take an extra long shower with a clear conscience. Mora Cera puts quality time in your bathroom in countless ways.

Article number: 241230 Description: Chrome, 40 c/c, pipe conn. up, shower conn. up

- Temperature handle with safety stop at 38°C and 42°C
- With Eco-function
- Projection from wall 54 mm
- Approved non-return valves, EN-Standard EN1717
- Extra user-friendly grips, approved by the Rheumatism Association in Sweden