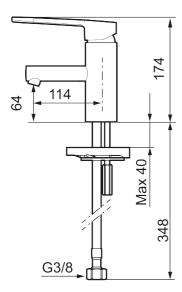

Article number: 333011 Flow 3 bar: 4.5 l/m

**Description:** Chrome

- ESS (energy saving system)
- · Ceramic cartridge with soft closing function
- · Adjustable flow control and temperature limiter
- Soft PEX<sup>®</sup> hoses with 3/8" connecting nut (stainless steel braided)
- Lead Free material
- Hole diameter Ø34-37 mm