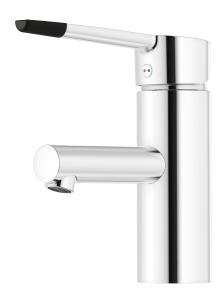

## MMIX II care basin mixer

MMIX II unifies its ergonomic design with top-tier energy efficiency in a stylish chrome piece that blends quality and looks. This year, we've updated its design language with straighter lines and boosted its energy-saving attributes.

Article number: 333011 Flow 3 bar: 4.5 l/m

**Description:** Chrome

- ESS (energy saving system)
- · Ceramic cartridge with soft closing function
- · Adjustable flow control and temperature limiter
- Soft PEX<sup>®</sup> hoses with 3/8" connecting nut (stainless steel braided)
- Lead Free material
- Hole diameter Ø34-37 mm