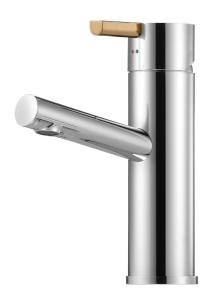

## MORA REXX B5 basin mixer

With their simple, minimalist design, Mora Rexx mixers are the essence of Scandinavian design and functionality. Their innovation lies in their precision. When tradition and craftsmanship meet state-of-the-art manufacturing methods and inspiring design, the result is Mora Rexx. The version shown here is a beautiful basin mixer with built-in intelligent functionality.

**Article number:** 707150.0065 **Flow 3 bar:** 7.8 l/m

**Description:** Chrome/gold

- ESS (energy saving system)
- · Ceramic cartridge
- · Adjustable flow control and temperature limiter
- Soft PEX<sup>®</sup> hoses with 3/8" connecting nut (stainless steel braided)
- Hole diameter Ø32-37 mm (Ø32-35 mm recommended)