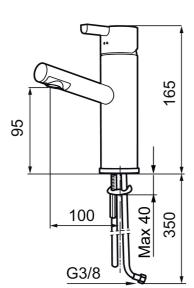

**Article number:** 707150.0065 **Flow 3 bar:** 7.8 l/m

**Description:** Chrome/gold

- ESS (energy saving system)
- · Ceramic cartridge
- · Adjustable flow control and temperature limiter
- Soft PEX<sup>®</sup> hoses with 3/8" connecting nut (stainless steel braided)
- Hole diameter Ø32-37 mm (Ø32-35 mm recommended)