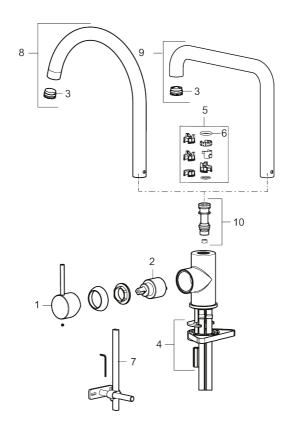

Article number: 272051.76CA

| Spare | Sparepartlist |         |                                     |  |  |  |
|-------|---------------|---------|-------------------------------------|--|--|--|
| NO.   | ART NO.       | RSK     | DESCRIPTION                         |  |  |  |
| 1     | 409700.AE     | 8394069 | Lever, complete, chrome             |  |  |  |
| 1     | 409700.12AE   | 8394070 | Lever, complete, matte black        |  |  |  |
| 1     | 409700.22AE   | 8394071 | Lever, complete, matte white        |  |  |  |
| 1     | 409700.44AE   | 8394072 | Lever, complete, matte grey         |  |  |  |
| 1     | 409700.60AE   | 8394073 | Lever, complete, polished brass PVD |  |  |  |
| 1     | 409700.62AE   | 8394074 | Lever, complete, brushed brass PVD  |  |  |  |
| 1     | 409700.76AE   | 8394075 | Lever, complete, brushed nickel     |  |  |  |

| 2         409702.AE         8437059         Ceramic cartridge           3         S600230         Aerator M21,5 ext., Z           4         \$600055         Fastening details           5         209565.AE         Limitation segment           6         70843.AE         8295357         O-ring (15,54 x 2,62), 2 pcs           7         409340.AE         8531598         Stabilization kit           8         409712.AE         8441027         Swivel spout, chrome           8         409712.4E         8441028         Swivel spout, matte black           8         409712.22AE         8441029         Swivel spout, matte white           8         409712.60AE         8441030         Swivel spout, matte grey           8         409712.60AE         8441031         Swivel spout, polished brass PVD           8         409712.60AE         8441032         Swivel spout, brushed nickel           9         409713.AE         8441033         Swivel spout, chrome           9         409713.2AE         8441035         Swivel spout, matte black           9         409713.2AE         8441036         Swivel spout, matte grey           9         409713.60AE         8441038         Swivel spout, polished brass PVD                     | NO. | ART NO.     | RSK     | DESCRIPTION                      |
|------------------------------------------------------------------------------------------------------------------------------------------------------------------------------------------------------------------------------------------------------------------------------------------------------------------------------------------------------------------------------------------------------------------------------------------------------------------------------------------------------------------------------------------------------------------------------------------------------------------------------------------------------------------------------------------------------------------------------------------------------------------------------------------------------------------------------------------------------------------------------------------------------------------------------------------------------------------------------------------------------------------------------------------------------------------------------------------------------------------------------------------------------------------------------------------------------------------------------------------------------------------------|-----|-------------|---------|----------------------------------|
| 4         \$600055         Fastening details           5         209565.AE         Limitation segment           6         708843.AE         8295357         O-ring (15,54 x 2,62), 2 pcs           7         409340.AE         8531598         Stabilization kit           8         409712.AE         8441027         Swivel spout, chrome           8         409712.12AE         8441028         Swivel spout, matte black           8         409712.2AE         8441029         Swivel spout, matte white           8         409712.4AAE         8441030         Swivel spout, matte grey           8         409712.60AE         8441031         Swivel spout, brushed brass PVD           8         409712.62AE         8441032         Swivel spout, Brushed nickel           9         409713.AE         8441034         Swivel spout, chrome           9         409713.AE         8441035         Swivel spout, matte black           9         409713.4AE         8441036         Swivel spout, matte white           9         409713.60AE         8441038         Swivel spout, polished brass PVD           9         409713.60AE         8441039         Swivel spout, brushed brass PVD           9         409713.60AE         8441030         Sw   | 2   | 409702.AE   | 8437059 | Ceramic cartridge                |
| 5         209565.AE         Limitation segment           6         708843.AE         8295357         O-ring (15,54 x 2,62), 2 pcs           7         409340.AE         8531598         Stabilization kit           8         409712.AE         8441027         Swivel spout, chrome           8         409712.12AE         8441028         Swivel spout, matte black           8         409712.22AE         8441029         Swivel spout, matte white           8         409712.44AE         8441030         Swivel spout, matte grey           8         409712.60AE         8441031         Swivel spout, polished brass PVD           8         409712.62AE         8441032         Swivel spout, brushed nickel           9         409713.AE         8441033         Swivel spout, chrome           9         409713.AE         8441034         Swivel spout, matte black           9         409713.12AE         8441035         Swivel spout, matte white           9         409713.44AE         8441036         Swivel spout, matte grey           9         409713.60AE         8441038         Swivel spout, polished brass PVD           9         409713.62AE         8441039         Swivel spout, brushed brass PVD           9         409713.62AE | 3   | S600230     |         | Aerator M21,5 ext., Z            |
| 6 708843.AE 8295357 O-ring (15,54 x 2,62), 2 pcs 7 409340.AE 8531598 Stabilization kit 8 409712.AE 8441027 Swivel spout, chrome 8 409712.12AE 8441028 Swivel spout, matte black 8 409712.22AE 8441029 Swivel spout, matte white 8 409712.44AE 8441030 Swivel spout, matte grey 8 409712.60AE 8441031 Swivel spout, polished brass PVD 8 409712.62AE 8441032 Swivel spout, brushed brass PVD 8 409712.76AE 8441033 Swivel spout, Brushed nickel 9 409713.AE 8441034 Swivel spout, chrome 9 409713.12AE 8441035 Swivel spout, matte black 9 409713.22AE 8441036 Swivel spout, matte white 9 409713.44AE 8441037 Swivel spout, matte white 9 409713.60AE 8441038 Swivel spout, polished brass PVD 9 409713.60AE 8441039 Swivel spout, polished brass PVD 9 409713.60AE 8441039 Swivel spout, brushed brass PVD 9 409713.60AE 8441039 Swivel spout, brushed brass PVD                                                                                                                                                                                                                                                                                                                                                                                                      | 4   | S600055     |         | Fastening details                |
| 7       409340.AE       8531598       Stabilization kit         8       409712.AE       8441027       Swivel spout, chrome         8       409712.12AE       8441028       Swivel spout, matte black         8       409712.22AE       8441029       Swivel spout, matte white         8       409712.44AE       8441030       Swivel spout, matte grey         8       409712.60AE       8441031       Swivel spout, polished brass PVD         8       409712.62AE       8441032       Swivel spout, brushed brass PVD         8       409712.76AE       8441033       Swivel spout, Brushed nickel         9       409713.AE       8441034       Swivel spout, chrome         9       409713.12AE       8441035       Swivel spout, matte black         9       409713.22AE       8441036       Swivel spout, matte white         9       409713.60AE       8441037       Swivel spout, matte grey         9       409713.60AE       8441038       Swivel spout, polished brass PVD         9       409713.62AE       8441039       Swivel spout, brushed brass PVD         9       409713.60AE       8441040       Swivel spout, Brushed nickel                                                                                                                    | 5   | 209565.AE   |         | Limitation segment               |
| 8       409712.AE       8441027       Swivel spout, chrome         8       409712.12AE       8441028       Swivel spout, matte black         8       409712.22AE       8441029       Swivel spout, matte white         8       409712.44AE       8441030       Swivel spout, matte grey         8       409712.60AE       8441031       Swivel spout, polished brass PVD         8       409712.62AE       8441032       Swivel spout, brushed brass PVD         8       409712.76AE       8441033       Swivel spout, Brushed nickel         9       409713.AE       8441034       Swivel spout, chrome         9       409713.12AE       8441035       Swivel spout, matte black         9       409713.22AE       8441036       Swivel spout, matte grey         9       409713.60AE       8441037       Swivel spout, matte grey         9       409713.60AE       8441038       Swivel spout, brushed brass PVD         9       409713.76AE       8441040       Swivel spout, Brushed nickel                                                                                                                                                                                                                                                                      | 6   | 708843.AE   | 8295357 | O-ring (15,54 x 2,62), 2 pcs     |
| 8       409712.12AE       8441028       Swivel spout, matte black         8       409712.22AE       8441029       Swivel spout, matte white         8       409712.44AE       8441030       Swivel spout, matte grey         8       409712.60AE       8441031       Swivel spout, polished brass PVD         8       409712.62AE       8441032       Swivel spout, brushed brass PVD         8       409712.76AE       8441033       Swivel spout, Brushed nickel         9       409713.AE       8441034       Swivel spout, chrome         9       409713.12AE       8441035       Swivel spout, matte black         9       409713.22AE       8441036       Swivel spout, matte white         9       409713.60AE       8441037       Swivel spout, matte grey         9       409713.60AE       8441038       Swivel spout, polished brass PVD         9       409713.62AE       8441039       Swivel spout, brushed brass PVD         9       409713.76AE       8441040       Swivel spout, Brushed nickel                                                                                                                                                                                                                                                       | 7   | 409340.AE   | 8531598 | Stabilization kit                |
| 8       409712.22AE       8441029       Swivel spout, matte white         8       409712.44AE       8441030       Swivel spout, matte grey         8       409712.60AE       8441031       Swivel spout, polished brass PVD         8       409712.62AE       8441032       Swivel spout, brushed brass PVD         8       409712.76AE       8441033       Swivel spout, Brushed nickel         9       409713.AE       8441034       Swivel spout, chrome         9       409713.12AE       8441035       Swivel spout, matte black         9       409713.22AE       8441036       Swivel spout, matte white         9       409713.44AE       8441037       Swivel spout, matte grey         9       409713.60AE       8441038       Swivel spout, polished brass PVD         9       409713.62AE       8441039       Swivel spout, brushed brass PVD         9       409713.76AE       8441040       Swivel spout, Brushed nickel                                                                                                                                                                                                                                                                                                                                 | 8   | 409712.AE   | 8441027 | Swivel spout, chrome             |
| 8       409712.44AE       8441030       Swivel spout, matte grey         8       409712.60AE       8441031       Swivel spout, polished brass PVD         8       409712.62AE       8441032       Swivel spout, brushed brass PVD         8       409712.76AE       8441033       Swivel spout, Brushed nickel         9       409713.AE       8441034       Swivel spout, chrome         9       409713.12AE       8441035       Swivel spout, matte black         9       409713.22AE       8441036       Swivel spout, matte white         9       409713.44AE       8441037       Swivel spout, matte grey         9       409713.60AE       8441038       Swivel spout, polished brass PVD         9       409713.62AE       8441039       Swivel spout, brushed brass PVD         9       409713.76AE       8441040       Swivel spout, Brushed nickel                                                                                                                                                                                                                                                                                                                                                                                                           | 8   | 409712.12AE | 8441028 | Swivel spout, matte black        |
| 8       409712.60AE       8441031       Swivel spout, polished brass PVD         8       409712.62AE       8441032       Swivel spout, brushed brass PVD         8       409712.76AE       8441033       Swivel spout, Brushed nickel         9       409713.AE       8441034       Swivel spout, chrome         9       409713.12AE       8441035       Swivel spout, matte black         9       409713.22AE       8441036       Swivel spout, matte white         9       409713.44AE       8441037       Swivel spout, matte grey         9       409713.60AE       8441038       Swivel spout, polished brass PVD         9       409713.62AE       8441039       Swivel spout, brushed brass PVD         9       409713.76AE       8441040       Swivel spout, Brushed nickel                                                                                                                                                                                                                                                                                                                                                                                                                                                                                    | 8   | 409712.22AE | 8441029 | Swivel spout, matte white        |
| 8       409712.62AE       8441032       Swivel spout, brushed brass PVD         8       409712.76AE       8441033       Swivel spout, Brushed nickel         9       409713.AE       8441034       Swivel spout, chrome         9       409713.12AE       8441035       Swivel spout, matte black         9       409713.22AE       8441036       Swivel spout, matte white         9       409713.44AE       8441037       Swivel spout, matte grey         9       409713.60AE       8441038       Swivel spout, polished brass PVD         9       409713.62AE       8441039       Swivel spout, brushed brass PVD         9       409713.76AE       8441040       Swivel spout, Brushed nickel                                                                                                                                                                                                                                                                                                                                                                                                                                                                                                                                                                     | 8   | 409712.44AE | 8441030 | Swivel spout, matte grey         |
| 8       409712.76AE       8441033       Swivel spout, Brushed nickel         9       409713.AE       8441034       Swivel spout, chrome         9       409713.12AE       8441035       Swivel spout, matte black         9       409713.22AE       8441036       Swivel spout, matte white         9       409713.44AE       8441037       Swivel spout, matte grey         9       409713.60AE       8441038       Swivel spout, polished brass PVD         9       409713.62AE       8441039       Swivel spout, brushed brass PVD         9       409713.76AE       8441040       Swivel spout, Brushed nickel                                                                                                                                                                                                                                                                                                                                                                                                                                                                                                                                                                                                                                                     | 8   | 409712.60AE | 8441031 | Swivel spout, polished brass PVD |
| 9 409713.AE 8441034 Swivel spout, chrome  9 409713.12AE 8441035 Swivel spout, matte black  9 409713.22AE 8441036 Swivel spout, matte white  9 409713.44AE 8441037 Swivel spout, matte grey  9 409713.60AE 8441038 Swivel spout, polished brass PVD  9 409713.62AE 8441039 Swivel spout, brushed brass PVD  9 409713.76AE 8441040 Swivel spout, Brushed nickel                                                                                                                                                                                                                                                                                                                                                                                                                                                                                                                                                                                                                                                                                                                                                                                                                                                                                                          | 8   | 409712.62AE | 8441032 | Swivel spout, brushed brass PVD  |
| 9 409713.12AE 8441035 Swivel spout, matte black 9 409713.22AE 8441036 Swivel spout, matte white 9 409713.44AE 8441037 Swivel spout, matte grey 9 409713.60AE 8441038 Swivel spout, polished brass PVD 9 409713.62AE 8441039 Swivel spout, brushed brass PVD 9 409713.76AE 8441040 Swivel spout, Brushed nickel                                                                                                                                                                                                                                                                                                                                                                                                                                                                                                                                                                                                                                                                                                                                                                                                                                                                                                                                                         | 8   | 409712.76AE | 8441033 | Swivel spout, Brushed nickel     |
| 9 409713.22AE 8441036 Swivel spout, matte white  9 409713.44AE 8441037 Swivel spout, matte grey  9 409713.60AE 8441038 Swivel spout, polished brass PVD  9 409713.62AE 8441039 Swivel spout, brushed brass PVD  9 409713.76AE 8441040 Swivel spout, Brushed nickel                                                                                                                                                                                                                                                                                                                                                                                                                                                                                                                                                                                                                                                                                                                                                                                                                                                                                                                                                                                                     | 9   | 409713.AE   | 8441034 | Swivel spout, chrome             |
| 9 409713.44AE 8441037 Swivel spout, matte grey 9 409713.60AE 8441038 Swivel spout, polished brass PVD 9 409713.62AE 8441039 Swivel spout, brushed brass PVD 9 409713.76AE 8441040 Swivel spout, Brushed nickel                                                                                                                                                                                                                                                                                                                                                                                                                                                                                                                                                                                                                                                                                                                                                                                                                                                                                                                                                                                                                                                         | 9   | 409713.12AE | 8441035 | Swivel spout, matte black        |
| 9 409713.60AE 8441038 Swivel spout, polished brass PVD 9 409713.62AE 8441039 Swivel spout, brushed brass PVD 9 409713.76AE 8441040 Swivel spout, Brushed nickel                                                                                                                                                                                                                                                                                                                                                                                                                                                                                                                                                                                                                                                                                                                                                                                                                                                                                                                                                                                                                                                                                                        | 9   | 409713.22AE | 8441036 | Swivel spout, matte white        |
| 9 409713.62AE 8441039 Swivel spout, brushed brass PVD 9 409713.76AE 8441040 Swivel spout, Brushed nickel                                                                                                                                                                                                                                                                                                                                                                                                                                                                                                                                                                                                                                                                                                                                                                                                                                                                                                                                                                                                                                                                                                                                                               | 9   | 409713.44AE | 8441037 | Swivel spout, matte grey         |
| 9 409713.76AE 8441040 Swivel spout, Brushed nickel                                                                                                                                                                                                                                                                                                                                                                                                                                                                                                                                                                                                                                                                                                                                                                                                                                                                                                                                                                                                                                                                                                                                                                                                                     | 9   | 409713.60AE | 8441038 | Swivel spout, polished brass PVD |
|                                                                                                                                                                                                                                                                                                                                                                                                                                                                                                                                                                                                                                                                                                                                                                                                                                                                                                                                                                                                                                                                                                                                                                                                                                                                        | 9   | 409713.62AE | 8441039 | Swivel spout, brushed brass PVD  |
| 10 S600231 Spout nipple, complete                                                                                                                                                                                                                                                                                                                                                                                                                                                                                                                                                                                                                                                                                                                                                                                                                                                                                                                                                                                                                                                                                                                                                                                                                                      | 9   | 409713.76AE | 8441040 | Swivel spout, Brushed nickel     |
|                                                                                                                                                                                                                                                                                                                                                                                                                                                                                                                                                                                                                                                                                                                                                                                                                                                                                                                                                                                                                                                                                                                                                                                                                                                                        | 10  | S600231     |         | Spout nipple, complete           |