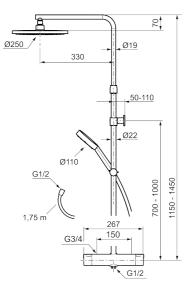

#### Consist of:

MORA MMIX II thermostatic mixer:

- Pressure balanced thermostatic mixer
- With reversible headwork
- Temperature handle with safety stop at 38°C
- With Eco-function
- Lead Free material
- Approved non-return valves, EN-Standard EN1717

### MORA MMIX II Shower System:

- Shower hose in metal, PVC- and BPA-free
- With Easy-Clean anti-limescale system
- Wall bracket freely adjustable in height, 700–1000 from connection and 50–100 mm from wall, 2x20 mm spacers included, with sealing, hidden pipe joint