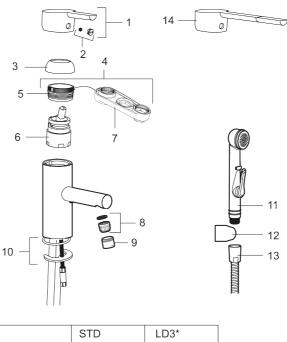

#### Article number: 333006

|                             | STD     | LD3*    |  |  |
|-----------------------------|---------|---------|--|--|
| 6. Cartridge                | S600253 | S600232 |  |  |
| 8. Insert                   | S600254 | S600254 |  |  |
| * LEED mixers with low flow |         |         |  |  |

### Sparepartlist

| NO. | ART NO.   | RSK     | DESCRIPTION                                 |
|-----|-----------|---------|---------------------------------------------|
| 1   | 409389.AE | 8344867 | Lever, complete                             |
| 2   | 409392.AE | 8344866 | Colour marking and mounting screw for lever |
| 3   | 409391.AE | 8344865 | Cover nut                                   |
| 4   | 409393.AE | 8345179 | Lock nut for cartridge, incl service tool   |
| 5   | 439060.AE | 8295361 | Lock nut                                    |
| 6   | S600253   | 8387149 | Ceramic cartridge with service tool         |
| 6   | S600232   |         | Cartridge, Low flow, for LEED mixers        |
| 7   | S600298   | 3870203 | Service tool                                |
| 8   | S600254   | 8280032 | Aerator insert, 5 l/min at 200–600 kPa      |
| 9   | S600255   | 8280033 | Housing M20 ext., 16 mm, chrome             |
| 10  | S600160   | 8387096 | Fastening kit, for basin mixer              |
| 11  | S600206   | 8233049 | Self-closing hand shower, chrome            |

## MOra

| NO. | ART NO. | RSK     | DESCRIPTION                  |
|-----|---------|---------|------------------------------|
| 12  | S600157 | 8239542 | Wall bracket, chrome         |
|     |         |         |                              |
| 13  | S600207 | 8236647 | Shower hose, L=1,5 m, chrome |