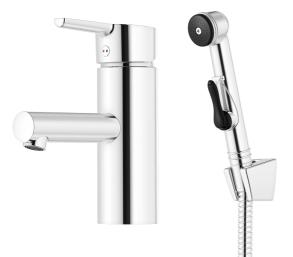

### MMIX II basin mixer

MMIX II unifies its ergonomic design with top-tier energy efficiency in a stylish chrome piece that blends quality and looks. This year, we've updated its design language with straighter lines and boosted its energy-saving attributes.

Article number: 333006 Flow 3 bar: 4.5 l/m Description: Chrome

- · With self-closing hand shower, wall bracket and hose
- ESS (energy saving system)
- · Ceramic cartridge with soft closing function
- · Adjustable flow control and temperature limiter
- Soft PEX<sup>®</sup> hoses with 3/8" connecting nut (stainless steel braided)
- Approved non-return valves, EN-Standard EN 1717
- Lead Free material
- Hole diameter Ø34-37 mm