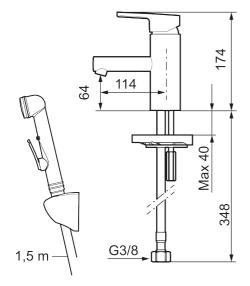

Article number: 333006 Flow 3 bar: 4.5 l/m Description: Chrome

- · With self-closing hand shower, wall bracket and hose
- ESS (energy saving system)
- · Ceramic cartridge with soft closing function
- · Adjustable flow control and temperature limiter
- Soft PEX<sup>®</sup> hoses with 3/8" connecting nut (stainless steel braided)
- Approved non-return valves, EN-Standard EN 1717
- Lead Free material
- Hole diameter Ø34-37 mm

## MMIX II basin mixer

MMIX II unifies its ergonomic design with top-tier energy efficiency in a stylish chrome piece that blends quality and looks. This year, we've updated its design language with straighter lines and boosted its energy-saving attributes.