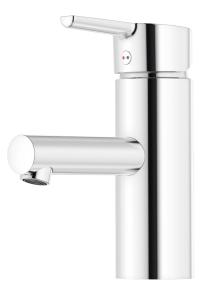

## MMIX II basin mixer

MMIX II unifies its ergonomic design with top-tier energy efficiency in a stylish chrome piece that blends quality and looks. This year, we've updated its design language with straighter lines and boosted its energy-saving attributes.

Article number: 333001.LD3 Flow 3 bar: 3.0 l/m Description: Chrome, LEED/BREEAM compliant

- ESS (energy saving system)
- Ceramic cartridge with soft closing function
- Adjustable flow control and temperature limiter
- Soft PEX<sup>®</sup> hoses with 3/8" connecting nut (stainless steel braided)
- Lead Free material
- Hole diameter Ø34-37 mm