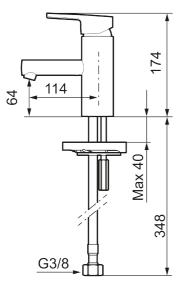

Article number: 333001.LD3 Flow 3 bar: 3.0 l/m Description: Chrome, LEED/BREEAM compliant

- ESS (energy saving system)
- Ceramic cartridge with soft closing function
- Adjustable flow control and temperature limiter
- Soft PEX<sup>®</sup> hoses with 3/8" connecting nut (stainless steel braided)
- Lead Free material
- Hole diameter Ø34-37 mm