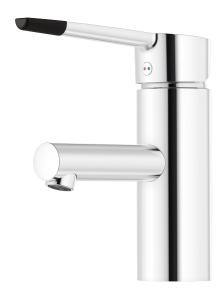

## MMIX II care basin mixer

MMIX II unifies its ergonomic design with top-tier energy efficiency in a stylish chrome piece that blends quality and looks. This year, we've updated its design language with straighter lines and boosted its energy-saving attributes.

Article number: 333011 Flow 3 bar: 4.5 l/m

**Description:** Chrome

- ESS (energy saving system)
- Ceramic cartridge with soft closing function
- · Adjustable flow control and temperature limiter
- Soft PEX<sup>®</sup> hoses with 3/8" connecting nut (stainless steel braided)
- Lead Free material
- Hole diameter Ø34-37 mm