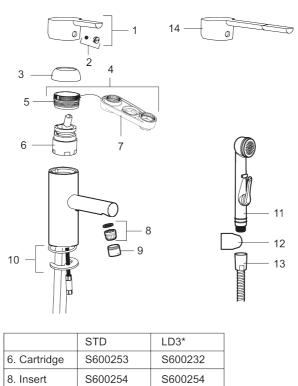

Article number: 333011

<sup>8.</sup> Insert S600254 \* LEED mixers with low flow

| Sparepartlist |           |         |                                             |  |
|---------------|-----------|---------|---------------------------------------------|--|
| NO.           | ART NO.   | RSK     | DESCRIPTION                                 |  |
| 1             | 409389.AE | 8344867 | Lever, complete                             |  |
| 2             | 409392.AE | 8344866 | Colour marking and mounting screw for lever |  |
| 3             | 409391.AE | 8344865 | Cover nut                                   |  |
| 4             | 409393.AE | 8345179 | Lock nut for cartridge, incl service tool   |  |
| 5             | 439060.AE | 8295361 | Lock nut                                    |  |
| 6             | S600253   | 8387149 | Ceramic cartridge with service tool         |  |
| 6             | S600232   |         | Cartridge, Low flow, for LEED mixers        |  |
| 7             | S600298   | 3870203 | Service tool                                |  |
| 8             | S600254   | 8280032 | Aerator insert, 5 l/min at 200–600 kPa      |  |
| 9             | S600255   | 8280033 | Housing M20 ext., 16 mm, chrome             |  |
| 10            | S600160   | 8387096 | Fastening kit, for basin mixer              |  |
| 11            | S600206   | 8233049 | Self-closing hand shower, chrome            |  |

| NO. | ART NO.   | RSK     | DESCRIPTION                  |
|-----|-----------|---------|------------------------------|
| 12  | S600157   | 8239542 | Wall bracket, chrome         |
| 13  | S600207   | 8236647 | Shower hose, L=1,5 m, chrome |
| 14  | 409390.AE | 8344874 | Care lever, complete, chrome |