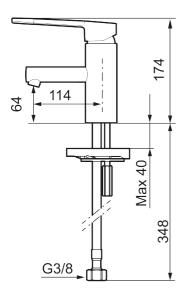

Article number: 333011 Flow 3 bar: 4.5 l/m

**Description:** Chrome

- ESS (energy saving system)
- Ceramic cartridge with soft closing function
- · Adjustable flow control and temperature limiter
- Soft PEX<sup>®</sup> hoses with 3/8" connecting nut (stainless steel braided)
- Lead Free material
- Hole diameter Ø34-37 mm

Article number: 333011

<sup>8.</sup> Insert S600254 \* LEED mixers with low flow

| Sparepartlist |           |         |                                             |  |
|---------------|-----------|---------|---------------------------------------------|--|
| NO.           | ART NO.   | RSK     | DESCRIPTION                                 |  |
| 1             | 409389.AE | 8344867 | Lever, complete                             |  |
| 2             | 409392.AE | 8344866 | Colour marking and mounting screw for lever |  |
| 3             | 409391.AE | 8344865 | Cover nut                                   |  |
| 4             | 409393.AE | 8345179 | Lock nut for cartridge, incl service tool   |  |
| 5             | 439060.AE | 8295361 | Lock nut                                    |  |
| 6             | S600253   | 8387149 | Ceramic cartridge with service tool         |  |
| 6             | S600232   |         | Cartridge, Low flow, for LEED mixers        |  |
| 7             | S600298   | 3870203 | Service tool                                |  |
| 8             | S600254   | 8280032 | Aerator insert, 5 l/min at 200–600 kPa      |  |
| 9             | S600255   | 8280033 | Housing M20 ext., 16 mm, chrome             |  |
| 10            | S600160   | 8387096 | Fastening kit, for basin mixer              |  |
| 11            | S600206   | 8233049 | Self-closing hand shower, chrome            |  |

| NO. | ART NO.   | RSK     | DESCRIPTION                  |
|-----|-----------|---------|------------------------------|
| 12  | S600157   | 8239542 | Wall bracket, chrome         |
| 13  | S600207   | 8236647 | Shower hose, L=1,5 m, chrome |
| 14  | 409390.AE | 8344874 | Care lever, complete, chrome |