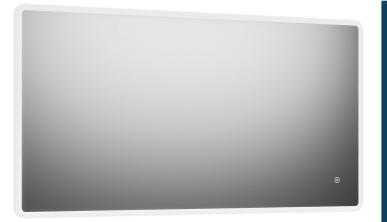

## MORA CARA I

Cara shares a similar design to our Solo I, with a touchcontrolled LED frame behind white acrylic which surrounds the mirror. Cara's lighting can be adjusted in brightness and tone to enhance the atmosphere of your space. Its function can be further enhanced with the addition of builtin Bluetooth speakers for the ultimate in mood spaces.

## About the collection

Minimal design, with concealed LED framing and optional Bluetooth speaker system in a package that gives atmospheric a new meaning.

Article number: 953113 Description: 1200 x 600 mm

- Frame with one piece acrylic diffuser
- Energy efficient LED lighting
- · Copper-free glass with safety film
- Steam free with heated demister pad
- Touch operated on/off
- Adjustable light temperature: 2 700–6 400 K
- IP 44 rated
- CE-certified
- 43 mm wall projection