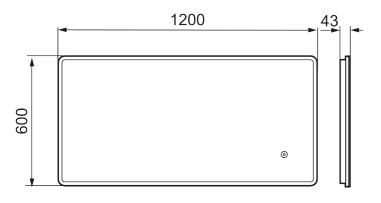

## About the collection

Minimal design, with concealed LED framing and optional Bluetooth speaker system in a package that gives atmospheric a new meaning.

Article number: 953113 Description: 1200 x 600 mm

- Frame with one piece acrylic diffuser
- Energy efficient LED lighting
- · Copper-free glass with safety film
- Steam free with heated demister pad
- Touch operated on/off
- Adjustable light temperature: 2 700–6 400 K
- IP 44 rated
- CE-certified
- 43 mm wall projection