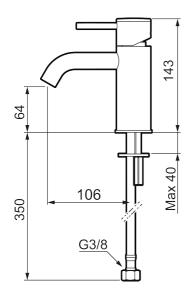

Article number: 273001.44CA Flow 3 bar: 4.5 l/m

**Description:** Matte grey

- · Ceramic cartridge
- · Adjustable flow control and temperature limiter
- Soft PEX® hoses with 3/8" connecting nut (stainless steel braided)
- Hole diameter Ø34-37 mm