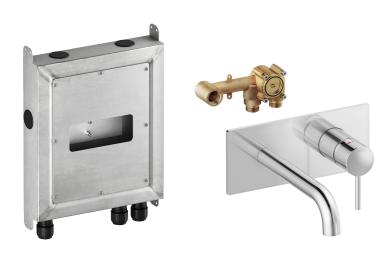

## MORA INXX II basin mixer

A wall mounted basin mixer that's unmistakably Mora. Functional, attractive with remarkable attention to detail. Featuring a design with no visible screws for a clean, crisp look.

Article number: 275200 Flow 3 bar: 4.9 l/m

**Description:** Chrome

- Note! Approved in selected markets, Sweden, Norway and Finland
- Single lever mixer for built-in
- Cover plate included handle and spout , in metal
- · Safety box in stainless steel
- Build-in depth (min. 63 mm max. 78 mm)

Consist of following article number:

- 275230 concealed single lever mixer
- 275240 safetey box for single lever mixer
- 275210 Cover plate with handle and spout