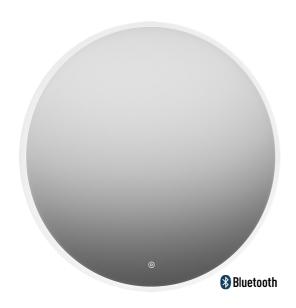

## **MORA CARA II**

Cara shares a similar design to our Solo I, with a touchcontrolled LED frame behind white acrylic which surrounds the mirror. Cara's lighting can be adjusted in brightness and tone to enhance the atmosphere of your space.

Its function can be further enhanced with the addition of builtin Bluetooth speakers for the ultimate in mood spaces.

## About the collection

Minimal design, with concealed LED framing and optional Bluetooth speaker system in a package that gives atmospheric a new meaning.

**Article number:** 953131 **Description:** Ø1000 mm