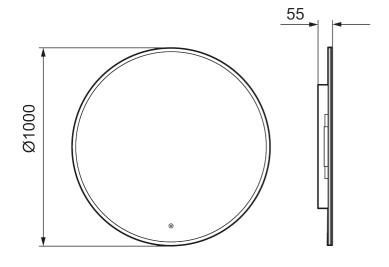

## About the collection

Minimal design, with concealed LED framing and optional Bluetooth speaker system in a package that gives atmospheric a new meaning.

**Article number:** 953131 **Description:** Ø1000 mm

- · Frame with integrated lighting
- · Energy efficient LED lighting
- · Copper-free glass with safety film
- · Steam free with heated demister pad
- · Touch operated on/off
- Adjustable light temperature: 2 700–6 400 K
- IP 44 certified, third party CE certified
- · Bluetooth connected speakers
- Mounting distance from wall: 55 mm